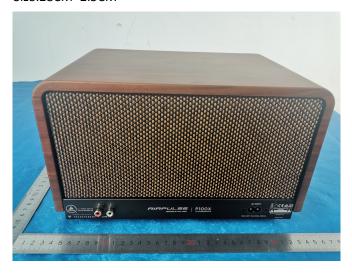

## **Label and Label Location**

## Size:28CM\*2.5CM

Size:10cm\*5cmm

The active speaker has been paired with the subwoofer before leaving factory.

The wireless connection is supposed to resume automatically when both active speaker and subwoofer are powered on, and the red indicator will be constantly lit. If the wireless connection fails to resume, please follow the steps below to complete the pairing again.