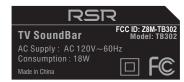

SIZE: 44.5X 19.5mm

1PC

SIZE: 44.5X 19.5mm

1PC

QC Passed Label:Black Text on Yellow Background (黄底黑字)

SIZE:Φ 13 mm

1PC

S/N Label: White Text on Black Background (白底黑字)

SIZE: 24 X 4.5 mm

2PCS

S/N label will be sticked on gift box and rear of unit.