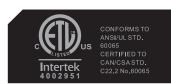

SIZE: 44.5X 19.5mm

1PC

SIZE: 44.5X 19.5mm

1PC

QC Passed Label:Black Text on Yellow Background (黄底黑字)

SIZE:Φ 13 mm

1PC

S/N Label: White Text on Black Background (白底黑字)