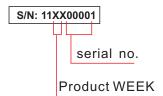

SIZE: 44.5X 19.5mm

1PC

SIZE: 44.5X 19.5mm

1PC

QC Passed Label:Black Text on Yellow Background (黄底黑字)

SIZE:Φ 13 mm

1PC

S/N Label: White Text on Black Background (白底黑字)

SIZE: 24 X 4.5 mm

2PCS

S/N label will be sticked on gift box and rear of unit.