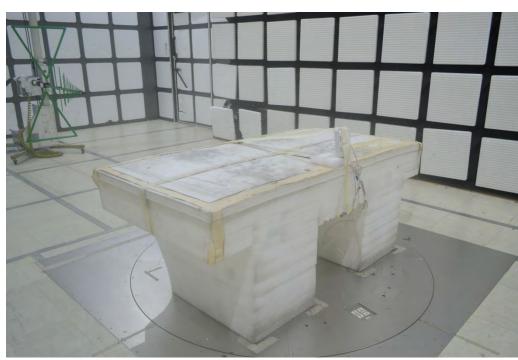

## 2. Photographs of Radiated Emissions Test Configuration

Test Configuration: 30MHz~1GHz

Test Mode: Mode 2

**FRONT VIEW** 

**REAR VIEW** 

Page No. : 2 of 4

Report No. : FR270109AD

Test Photos Appendix G

### **Test Configuration: Above 1GHz**

#### **REAR VIEW**

Page No. : 3 of 4

Report No. : FR270109AD

Test Photos Appendix G