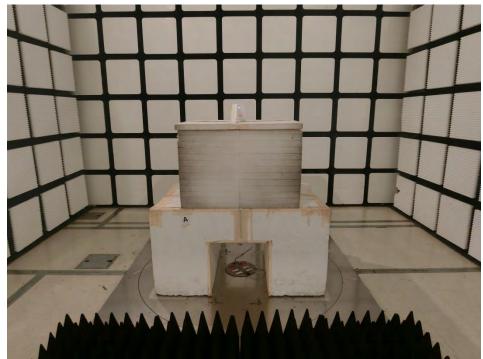

## 2. Photographs of Radiated Emissions Test Configuration

Test Configuration: 30MHz~1GHz

Test Mode: Mode 2

**FRONT VIEW** 

**REAR VIEW** 

Page No. : 2 of 4

Report No. : FR270109AD

Test Photos Appendix G