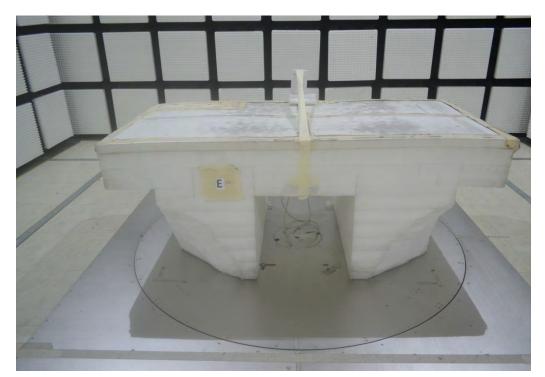

## 2. Photographs of Radiated Emissions Test Configuration

Test Configuration: 30MHz~1GHz

Test Mode: Mode 2

**FRONT VIEW** 

**REAR VIEW** 

Page No. : 2 of 4

Report No. : FR270109AD

Test Photos Appendix G

### **Test Configuration: Above 1GHz**

#### **FRONT VIEW**