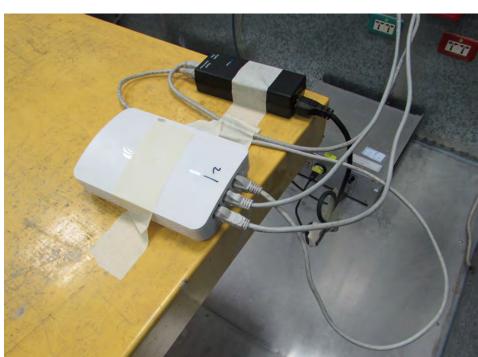

## 1. Photographs of Conducted Emissions Test Configuration

**Test Mode: Mode 4** 

**FRONT VIEW** 

**REAR VIEW** 

Page No. : 1 of 4
Report No. : FR270109AD

Test Photos Appendix G