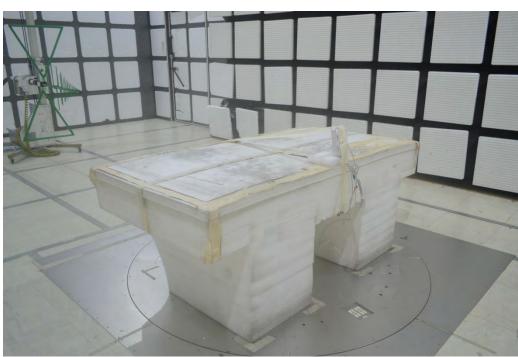

## 2. Photographs of Radiated Emissions Test Configuration

Test Configuration: 30MHz~1GHz

Test Mode: Mode 2

**FRONT VIEW** 

**REAR VIEW** 

Page No. : 2 of 4

Report No. : FR270109AA

Test Photos Appendix G

### **Test Configuration: Above 1GHz**

#### **REAR VIEW**

Page No. : 3 of 4

Report No. : FR270109AA

Test Photos Appendix G