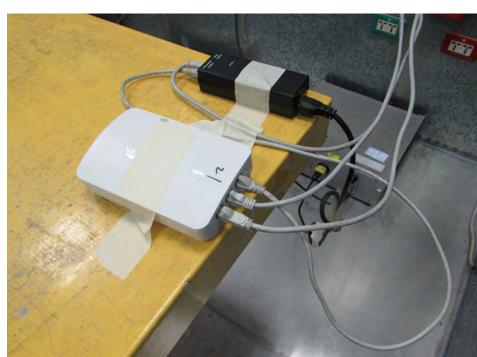

## 1. Photographs of Conducted Emissions Test Configuration

**Test Mode: Mode 4** 

**FRONT VIEW** 

**REAR VIEW** 

Page No. : 1 of 4
Report No. : FR270109AA

Test Photos Appendix G