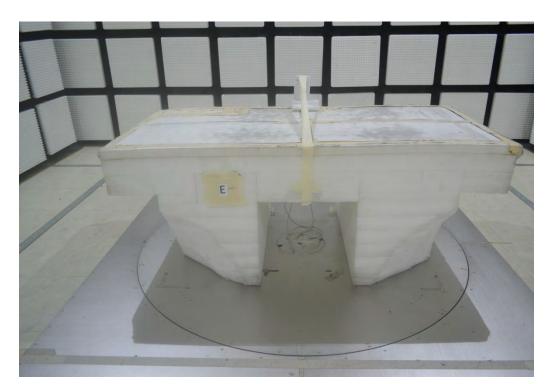

## 2. Photographs of Radiated Emissions Test Configuration

Test Configuration: 30MHz~1GHz

Test Mode: Mode 2

**FRONT VIEW** 

**REAR VIEW** 

Page No. : 2 of 4

Report No. : FR270109AA

Test Photos Appendix G

### **Test Configuration: Above 1GHz**

#### **FRONT VIEW**