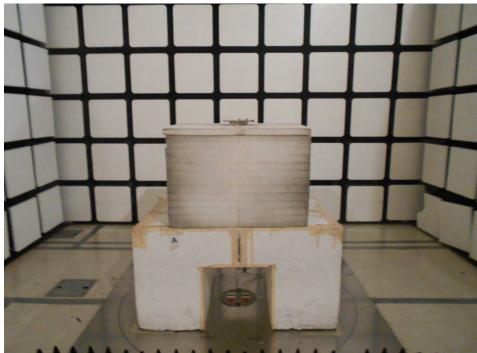

## 2. Photographs of Radiated Emissions Test Configuration

**For Cabinet** 

Test Configuration: 30MHz~1GHz

**Test Mode: Mode 1** 

**FRONT VIEW** 

**REAR VIEW** 

Page No. : 2 of 4

Reprot No. : FR093027-01