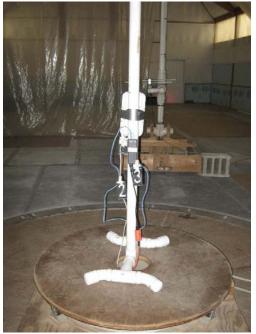

**RF Conducted** 

Radiated – Below 1 GHz - front

Radiated – Below 1 GHz - back

Radiated – above 1 GHz