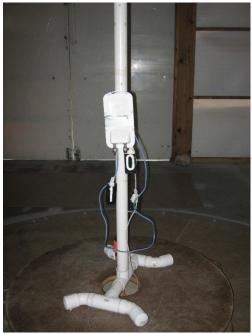

**RF Conducted** 

Radiated – Below 1 GHz - front

Radiated – Below 1 GHz - back

Radiated – above 1 GHz