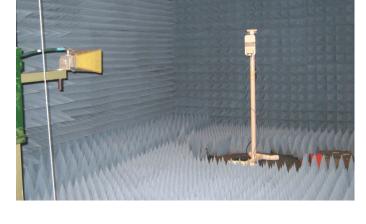

**RF Conducted** 

Radiated – Below 1 GHz - front

Radiated – Below 1 GHz - back

Radiated – above 1 GHz