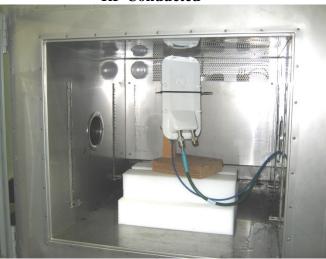

## **Test Setup Photos**

Cambium Networks PMP 450i 3 GHz AP/SM/BH MIMO Transceiver

Photo Information and Test Setup

- Item 0: PMP450i 3GHz AP MIMO Transceiver
- Item 1: Cat 5e Power-Over-Ethernet cable. (2.2 meter un-shielded with plastic connectors)
- Item 2: Cat 5e Ethernet cable to remote computer. (10 meter un-shielded with plastic connectors)
- Item 3: Cambium Networks model NET-P30-56IN power supply

**RF Conducted** 

Radiated – Below 1 GHz - front

Radiated – Below 1 GHz - back

Radiated – above 1 GHz