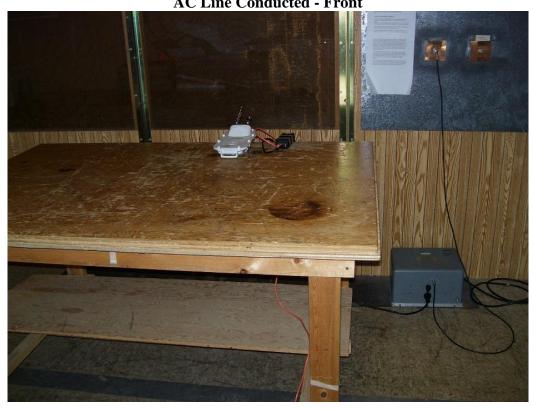

Radiated Above 1GHz – with 12dBi Yagi Antenna – Close-up

Radiated Above 1GHz – with 13dBi Sector Antenna

Radiated Above 1GHz – with 13dBi Sector Antenna – Close-up

**AC Line Conducted - Front** 

AC Line Conducted - Side