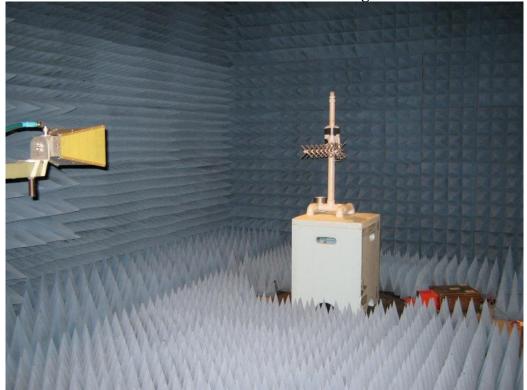

Radiated Above 1GHz – with 12dBi Yagi Antenna – Close-up

Radiated Above 1GHz – with 13dBi Sector Antenna

Radiated Above 1GHz – with 13dBi Sector Antenna – Close-up

**AC Line Conducted - Front** 

AC Line Conducted - Side