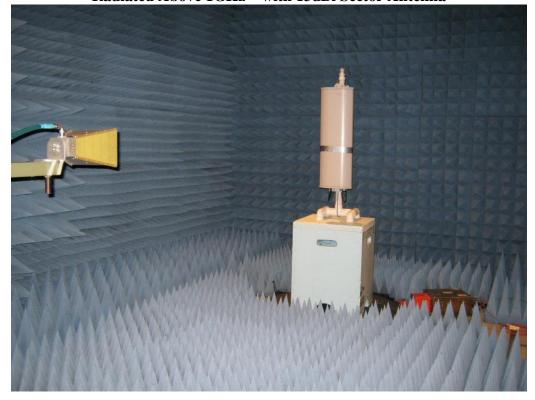

Radiated Above 1GHz – with 12dBi Yagi Antenna – Close-up

Radiated Above 1GHz – with 13dBi Sector Antenna

Radiated Above 1GHz – with 13dBi Sector Antenna – Close-up

**AC Line Conducted - Front** 

AC Line Conducted - Side