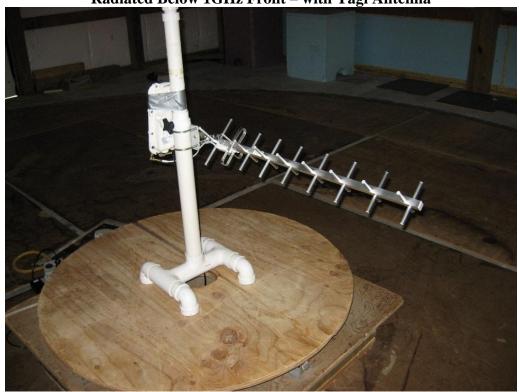

Radiated Above 1GHz – with 12dBi Yagi Antenna – Close-up

Radiated Above 1GHz – with 13dBi Sector Antenna

Radiated Above 1GHz – with 13dBi Sector Antenna – Close-up

**AC Line Conducted - Front** 

AC Line Conducted - Side