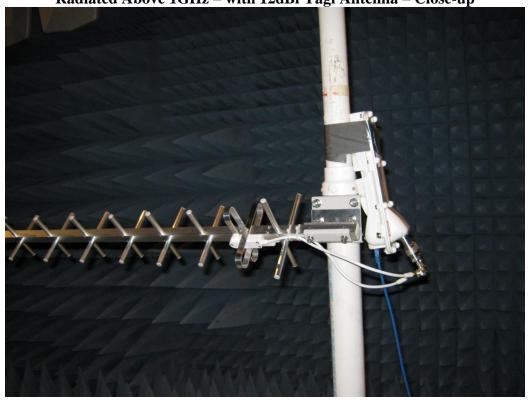

Radiated Above 1GHz – with 12dBi Yagi Antenna – Close-up

Radiated Above 1GHz – with 13dBi Sector Antenna

Radiated Above 1GHz – with 13dBi Sector Antenna – Close-up

**AC Line Conducted - Front** 

AC Line Conducted - Side