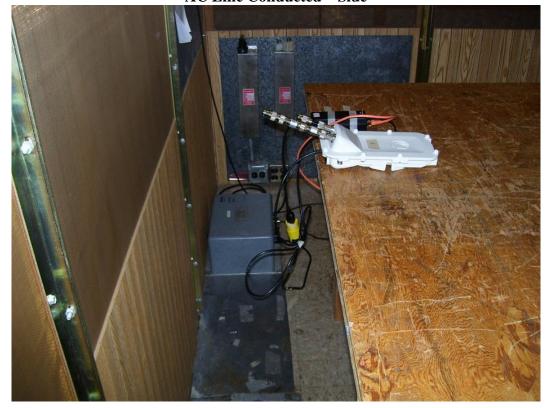

Radiated Above 1GHz – with 12dBi Yagi Antenna – Close-up

Radiated Above 1GHz – with 13dBi Sector Antenna

Radiated Above 1GHz – with 13dBi Sector Antenna – Close-up

**AC Line Conducted - Front** 

AC Line Conducted - Side