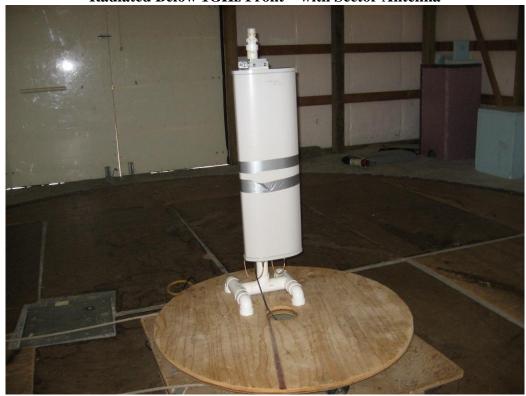

Radiated Below 1GHz Front – with Yagi Antenna

Radiated Below 1GHz Back – with Yagi Antenna

Radiated Below 1GHz Front – with Sector Antenna

Radiated Below 1GHz Back – with Sector Antenna

Radiated Below 1GHz Side View - with Sector Antenna