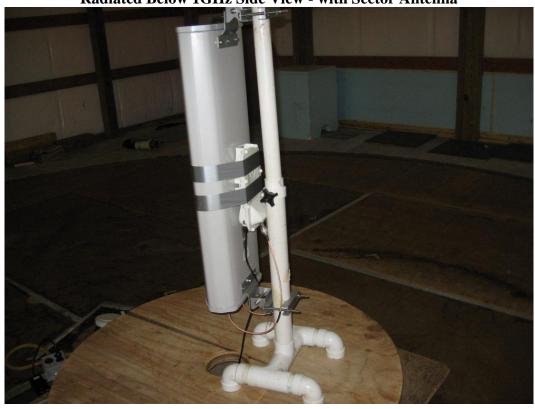

Radiated Below 1GHz Front – with Yagi Antenna

Radiated Below 1GHz Back – with Yagi Antenna

Radiated Below 1GHz Front – with Sector Antenna

Radiated Below 1GHz Back – with Sector Antenna

Radiated Below 1GHz Side View - with Sector Antenna