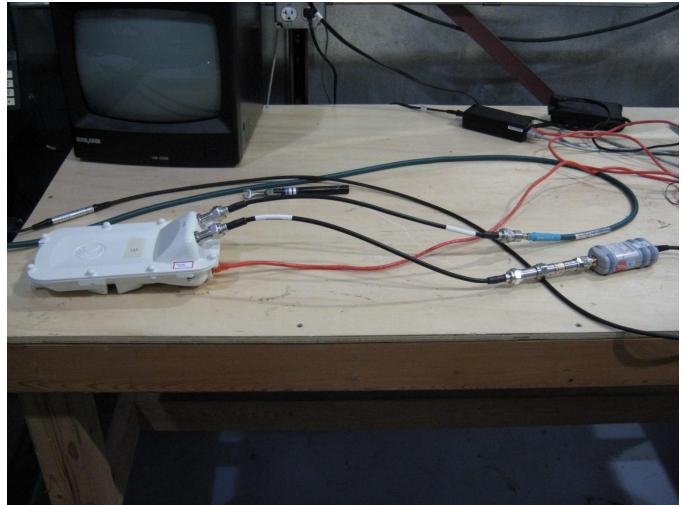

Radiated Below 1GHz Front – with Yagi Antenna

Radiated Below 1GHz Back – with Yagi Antenna

Radiated Below 1GHz Front – with Sector Antenna

Radiated Below 1GHz Back – with Sector Antenna

Radiated Below 1GHz Side View - with Sector Antenna