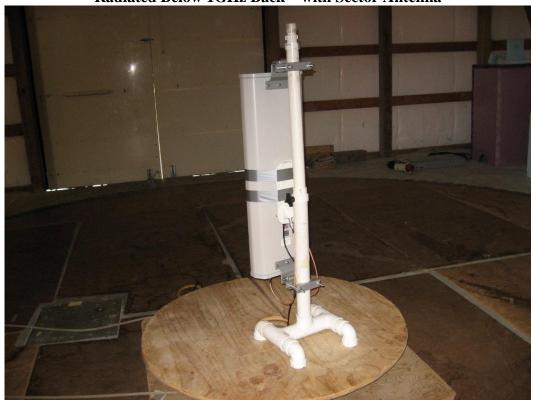

Radiated Below 1GHz Front – with Yagi Antenna

Radiated Below 1GHz Back – with Yagi Antenna

Radiated Below 1GHz Front – with Sector Antenna

Radiated Below 1GHz Back – with Sector Antenna

Radiated Below 1GHz Side View - with Sector Antenna