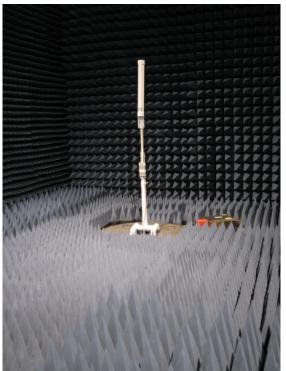

Radiated with Sector Antenna
- Side View Above 1 GHz

Radiated with Sector Antenna - Above 1 GHz

Radiated from Cabinet - Above 1 GHz

Page **4** of **6** 

Manufacturer: Model Tested: Project Number: Cambium Networks C024900P011A 6333