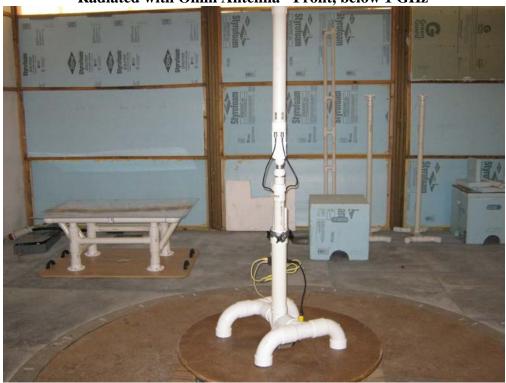

## Radiated with Omni Antenna - Front, below 1 GHz

Page **2** of **6** 

166 South Carter, Genoa City, WI 53128

Manufacturer: Cambium Networks Model Tested: C024900P011A

Project Number: 6333