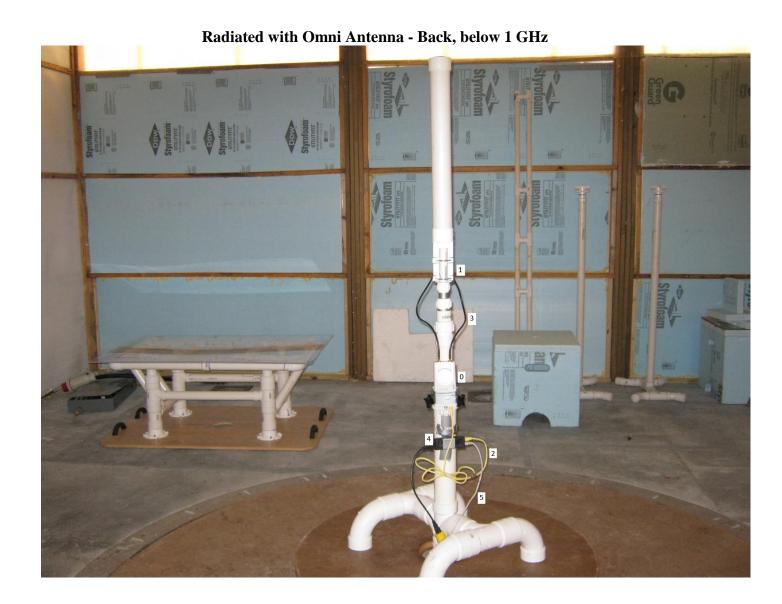

#### **Photo Information and Test Setup:**

Item 0: Cambium Networks EPMP AP 2.4 GHz OFDM MIMO Radio, Model C024900P011A

Item 1: 2.4 GHz OMNI MIMO Antenna, Model AFR-SP(2400-2500)-8-2A

Item 2: Unshielded Ethernet cable, 6ft long
Item 3: Shielded Coax cable 2 x @ 2ft long
Item 4: Power Supply, Model PSA15m-300 (AP)
Item 5: Unshielded Ethernet cable, 100ft long