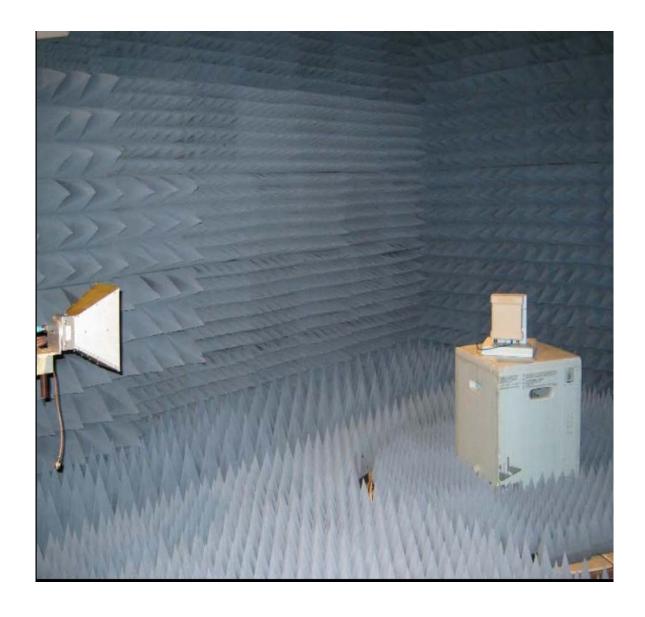

### Radiated - Back, below 1 GHz

Company: Cambium Networks
Model Tested: C024045A001A
Report Number: 18998

166 South Carter, Genoa City, WI 53128

Appendix A – Test Photos

<u>Radiated - 1 to 18 GHz</u> (showing panel antenna in front of 2.4 GH radio)

Company: Cambium Networks
Model Tested: C024045A001A
Report Number: 18998

166 South Carter, Genoa City, WI 53128

Appendix A – Test Photos