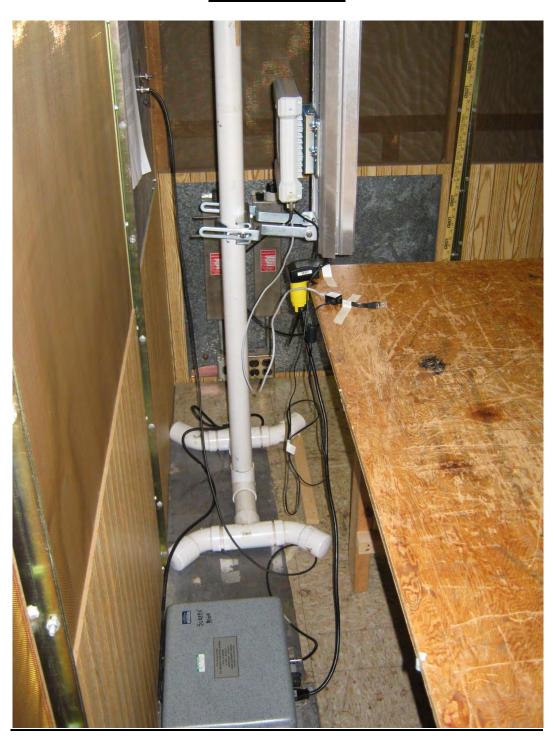

# Radiated - above 18 GHz (showing pole, 2.4 GH radio, panel antenna)

166 South Carter, Genoa City, WI 53128

Company: Model Tested: Cambium Networks C024045A001A

Report Number: 18998