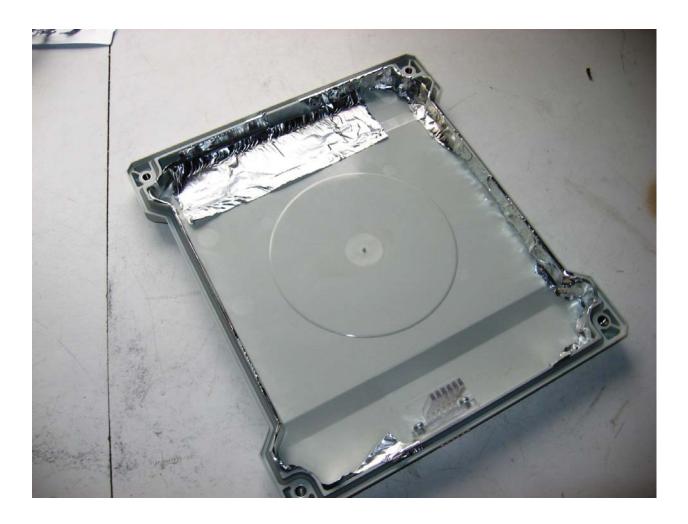

# **Test Setup Photos**

Changes Made to Pass FSK: Aluminum Tape Added to Inside of Cover – View 2