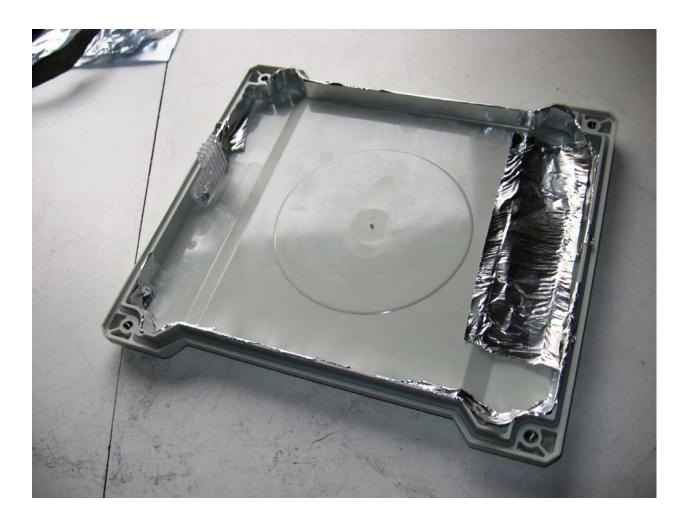

# **Test Setup Photos**

Changes Made to Pass FSK: Aluminum Tape Added to Circuit Board

Cambium Networks C054045A002A 17897, 17898 & 17898a

**Test Setup Photos** 

Changes Made to Pass FSK: Aluminum Tape Added to Inside of Cover – View 1