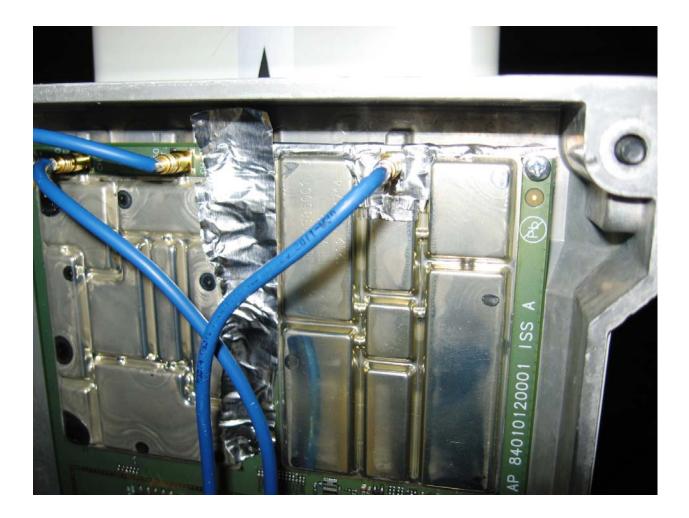

# **Test Setup Photos**

Changes Made to Pass FSK: Aluminum Tape Added to Circuit Board

Cambium Networks C054045A002A 17897, 17898 & 17898a

**Test Setup Photos** 

Changes Made to Pass FSK: Aluminum Tape Added to Inside of Cover – View 1