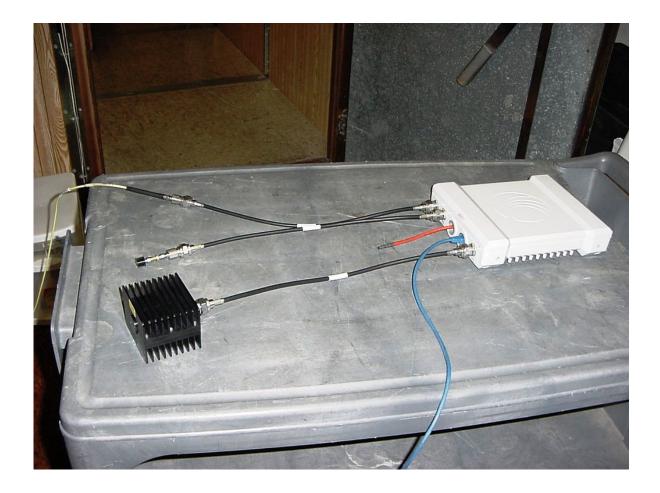

### **RF Conducted Emissions**

Cambium Networks C054045A002A 17897, 17898 & 17898a

# **Test Setup Photos**