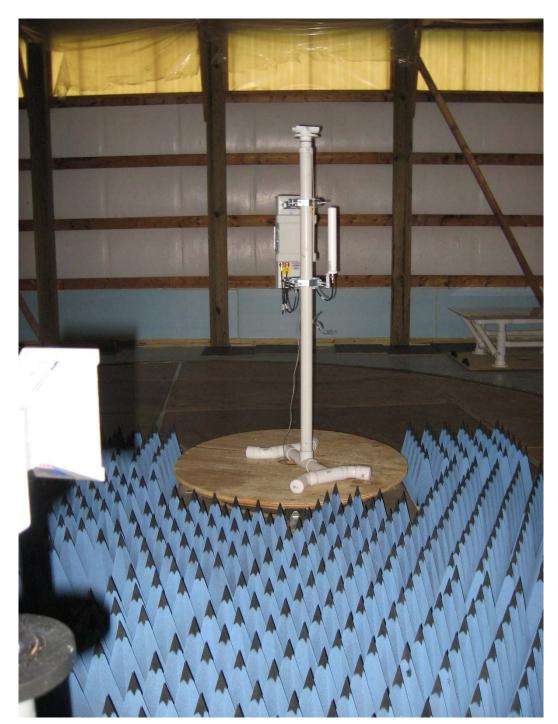

# **Test Setup Photos**

# Radiated Emissions (FSK) – with Omni Antenna

Cambium Networks C054045A002A 17897, 17898 & 17898a

**Test Setup Photos** 

Radiated Emissions (FSK) – Side view with Omni Antenna

Company: Model Tested: Report Numbers: