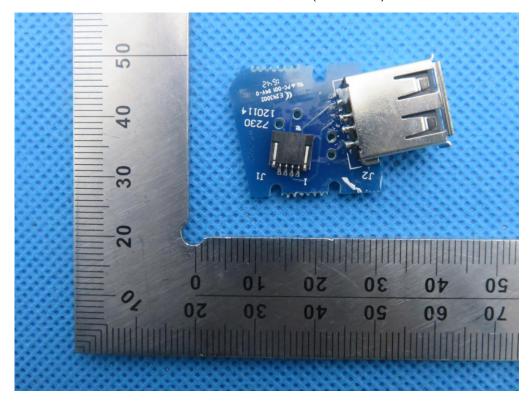

### INTERNAL VIEW OF EUT(FIGURE 7)

INTERNAL VIEW OF EUT(FIGURE 8)

**WIFI MODULE**OPEN VIEW OF EUT(FIGURE 1)

OPEN VIEW OF EUT(FIGURE 2)

INTERNAL VIEW OF EUT(FIGURE 1)

### INTERNAL VIEW OF EUT(FIGURE 2)

INTERNAL VIEW OF EUT(FIGURE 3)