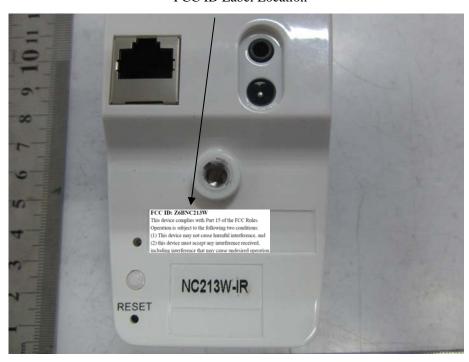

## FCC ID: Z6BNC213W

This device complies with Part 15 of the FCC Rules. Operation is subject to the following two conditions:

- (1) This device may not cause harmful interference, and
- (2) this device must accept any interference received, including interference that may cause undesired operation.

## **Proposed Label Location on EUT**

FCC ID Label Location