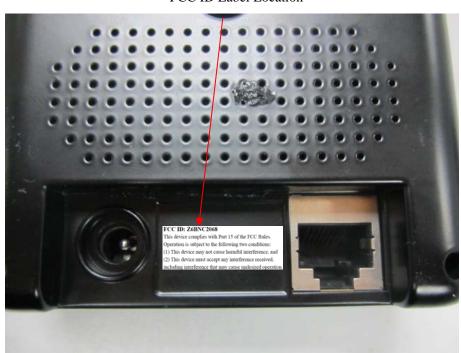

## **FCC ID: Z6BNC2068**

This device complies with Part 15 of the FCC Rules. Operation is subject to the following two conditions:

- (1) This device may not cause harmful interference, and
- (2) This device must accept any interference received, including interference that may cause undesired operation.

## **Proposed Label Location on EUT**

FCC ID Label Location