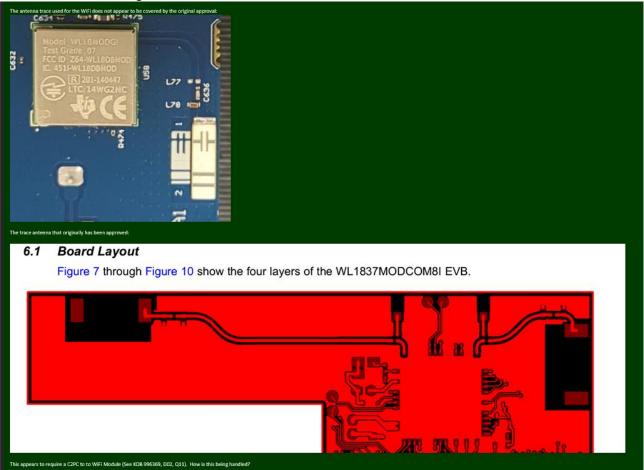

The changes made by Enovation were to the trace layout of the antenna circuit.

In the top image below, find the layout of the TI WL18MODGI as laid out on the Enovation Controls Caribou PCBA.

The bottom view shows the board layout of the TI WL1837MODCOM8I as laid out on the evaluation board for the modular grant.

Although the layouts are different, the response of the TI WLAN on the Caribou WiFi module complied with the expected results under test.

Tel: 918-317-4100