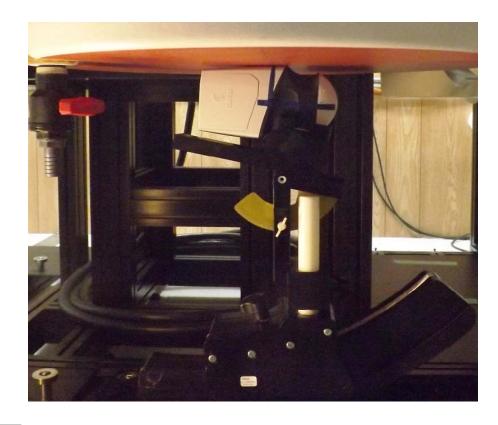

## **Normal View**

Close-Up View

45461595 R1.0

Figure C.2 Setup, Tip

| Figure: 2                        |         |      |       |         |                     |  |
|----------------------------------|---------|------|-------|---------|---------------------|--|
| Setup Photo - BODY Configuration |         |      |       |         | Separation Distance |  |
| Accessories Shown                |         |      |       |         | to Phantom (mm)     |  |
| Antenna                          | Battery | Body | Audio | Antenna | DUT                 |  |
| 0                                | 0       | 0    | 0     | 0       | 0                   |  |
| DUT                              |         |      | _     | _       |                     |  |