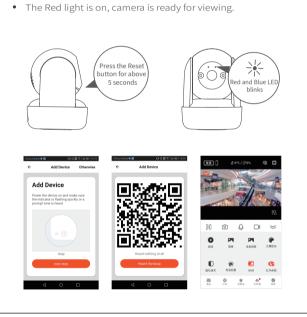

can also scan the QR code below, the APP icon will be displayed

after installed successfully.

Boost security mobility in your smartphone!