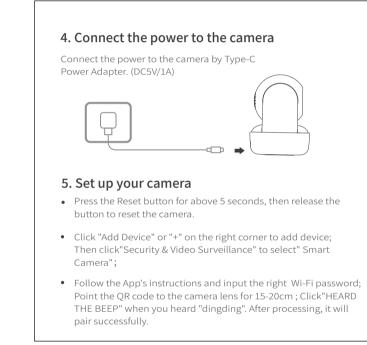

can also scan the QR code below, the APP icon will be displayed

after installed successfully.

Boost security mobility in your smartphone!