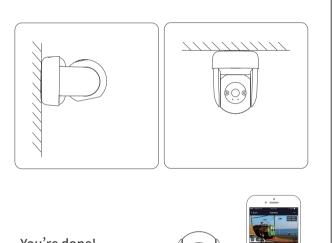

can also scan the QR code below, the APP icon will be displayed

after installed successfully.

Boost security mobility in your smartphone!