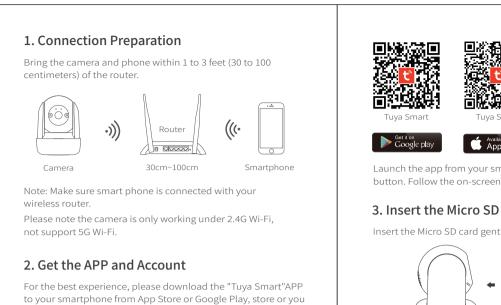

can also scan the QR code below, the APP icon will be displayed

after installed successfully.

Boost security mobility in your smartphone!