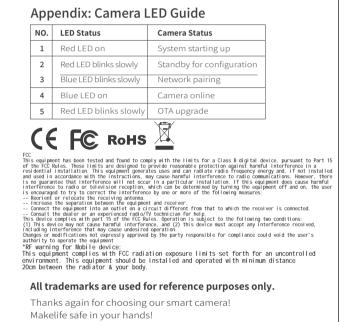

can also scan the QR code below, the APP icon will be displayed

after installed successfully.





Boost security mobility in your smartphone!

## 成品尺寸: 90\*90mm 展开尺寸: 450\*90mm

变更NO.

年/月/日

| 尺寸公差   位数 尺寸 角度 |      |         | 要求<br>100g书纸 单黑色          | 品名                                                | IPC EP01J05 中性<br>风琴折 说明书 |                 | 比例  | 1:1 | 日期<br>DATE     | 2023.08.30 |
|-----------------|------|---------|---------------------------|---------------------------------------------------|---------------------------|-----------------|-----|-----|----------------|------------|
| x / x . x       | ±1mm | <u></u> | 两面印刷 . 共10P<br>风琴折 ROHS . | 料号                                                | 40610000011599            | 设 计<br>DESIGNED | 叶先荣 |     | 审核             | 韦静         |
|                 |      | ±1°     | /バップ/  NOTIO .            |