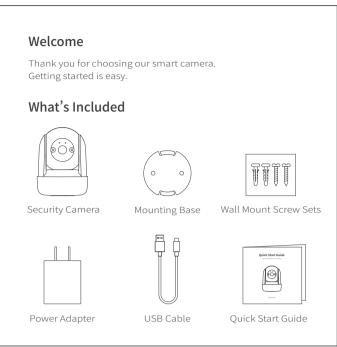

can also scan the QR code below, the APP icon will be displayed

after installed successfully.





Boost security mobility in your smartphone!

## 成品尺寸: 90\*90mm 展开尺寸: 450\*90mm

变更NO.

年/月/日

| 尺寸公差   位数 尺寸 角度 |      |         | 要求<br>100g书纸 单黑色          | 品名                                                | IPC EP01J05 中性<br>风琴折 说明书 |                 | 比例  | 1:1 | 日期<br>DATE     | 2023.08.30 |
|-----------------|------|---------|---------------------------|---------------------------------------------------|---------------------------|-----------------|-----|-----|----------------|------------|
| x / x . x       | ±1mm | <u></u> | 两面印刷 . 共10P<br>风琴折 ROHS . | 料号                                                | 40610000011599            | 设 计<br>DESIGNED | 叶先荣 |     | 审核