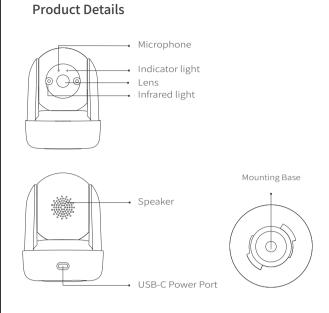

can also scan the QR code below, the APP icon will be displayed

after installed successfully.





Boost security mobility in your smartphone!

## 成品尺寸: 90\*90mm 展开尺寸: 450\*90mm

变更NO.

年/月/日

| 尺寸公差   位数 尺寸 角度 |      |         | 要求<br>100g书纸 单黑色          | 品名                                                | IPC EP01J05 中性<br>风琴折 说明书 |                 | 比例  | 1:1 | 日期<br>DATE     | 2023.08.30 |
|-----------------|------|---------|---------------------------|---------------------------------------------------|---------------------------|-----------------|-----|-----|----------------|------------|
| x / x . x       | ±1mm | <u></u> | 两面印刷 . 共10P<br>风琴折 ROHS . | 料号                                                | 40610000011599            | 设 计<br>DESIGNED | 叶先荣 |     | 审核