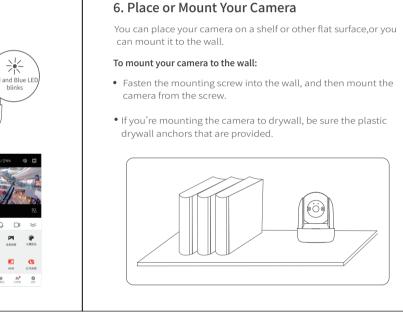

can also scan the QR code below, the APP icon will be displayed

after installed successfully.

Boost security mobility in your smartphone!