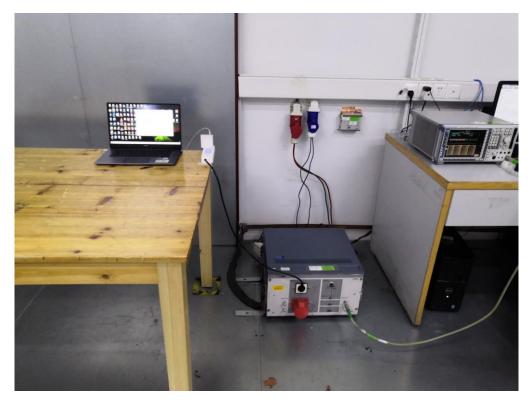

## AC POWER LINE CONDUCTED TEST SETUP

RF CONDUCTED TEST SETUP

\*\*\*\*\*\*\*\*\*\*\*End of Report\*\*\*

Any report having not been signed by authorized approver, or having been altered without authorization, or having not been stamped by the "Dedicated Testing/Inspection Stamp" is deemed to be invalid. Copying or excerpting portion of, or altering the content of the report is not permitted without the written authorization of AGC. The test results presented in the report apply only to the tested sample. Any objections to report issued by AGC should be submitted to AGC within 15days after the issuance of the test report. Further enquiry of validity or verification of the test report should be addressed to AGC by agc01@agccert.com.