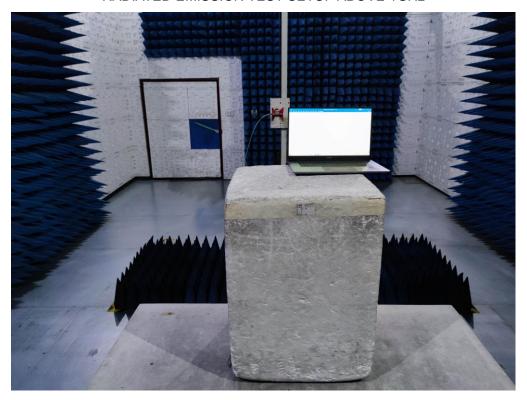

## **TEST SETUP PHOTOS**

RADIATED EMISSION TEST SETUP BELOW 1GHz

RADIATED EMISSION TEST SETUP ABOVE 1GHz

Any report having not been signed by authorized approver, or having been altered without authorization, or having not been stamped by the "Dedicated Testing/Inspection Stamp" is deemed to be invalid. Copying or excerpting portion of, or altering the content of the report is not permitted without the written authorization of AGC. The test results presented in the report apply only to the tested sample. Any objections to report issued by AGC should be submitted to AGC within 15days after the issuance of the test report. Further enquiry of validity or verification of the test report should be addressed to AGC by agc01@agccert.com.