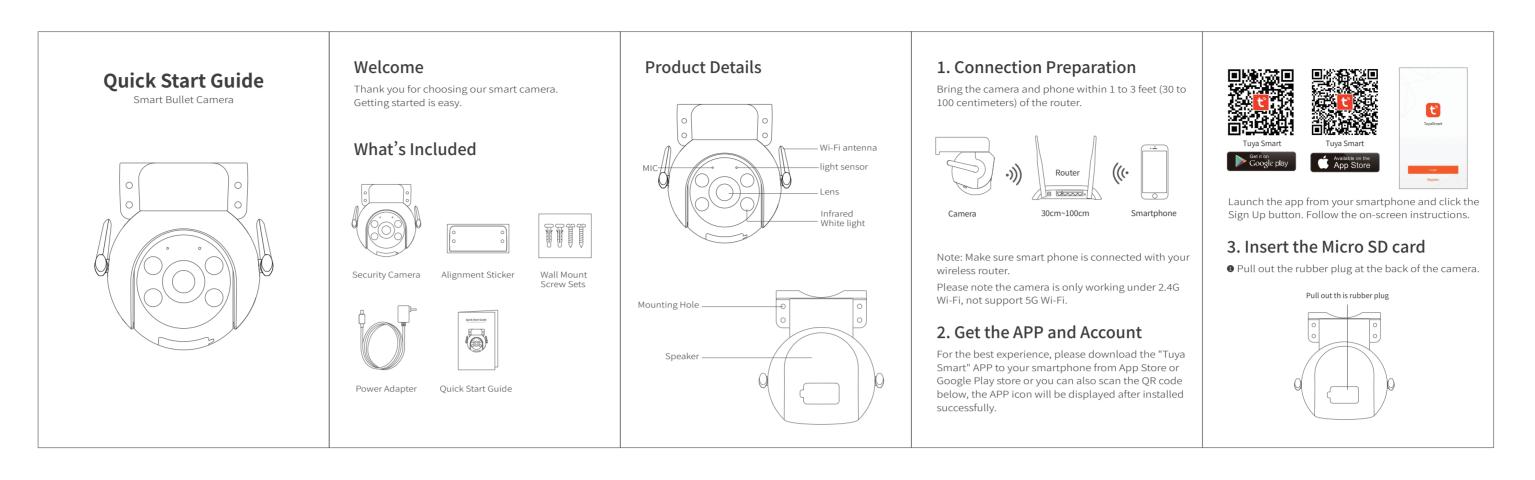

## 折后封面→





## 成品尺寸: 77\*110mm 展开尺寸: 385\*110mm

变更NO.

记 事

年/月/日

| 尺寸公差         |      |      | 要求                                | 品名                                | IPC ED03801 中性 风琴折<br>说明书 20240520 |                 | 比例 1:1 | 日期             | 2024.05.20 |
|--------------|------|------|-----------------------------------|-----------------------------------|------------------------------------|-----------------|--------|----------------|------------|
| 位 数          | 尺寸   | 角度   | 100g书纸 单黑色印刷 .<br>共10P 风琴折 ROHS . |                                   | <b>坑坍节 20240320</b>                | T               |        | DATE           |            |
| x/x.x        | ±1mm | ±1°  |                                   | 料号                                |                                    | 设 计<br>DE