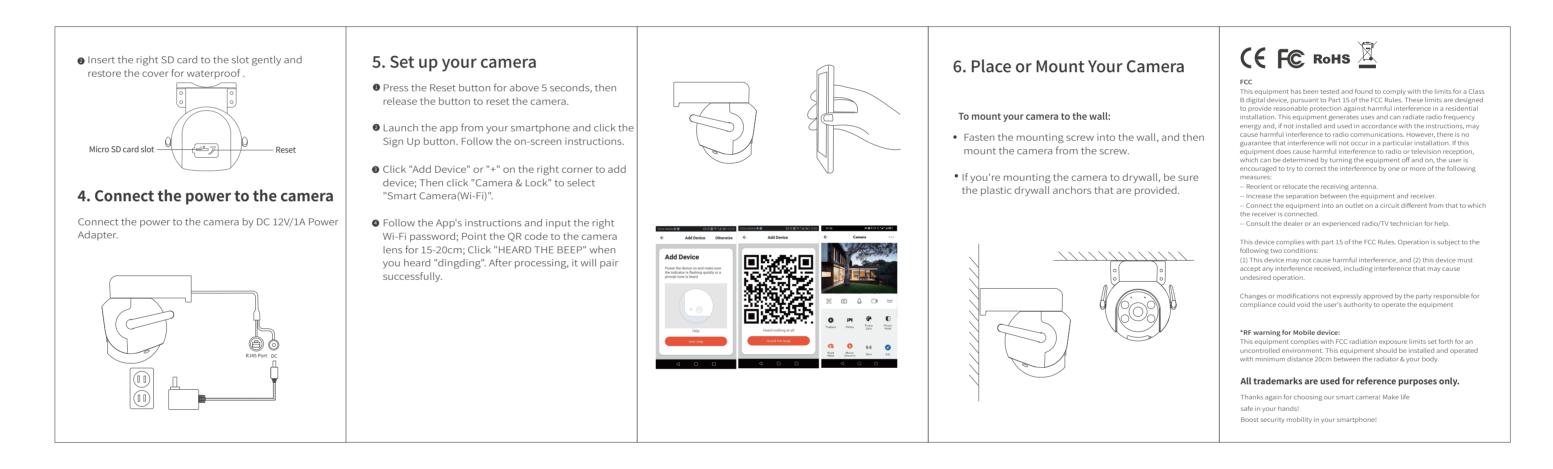

## 折后封面→





## 成品尺寸: 77\*110mm 展开尺寸: 385\*110mm

变更NO.

记 事

年/月/日

| 尺寸公差         |      |      | 要求                                | 品名                                | IPC ED03801 中性 风琴折<br>说明书 20240520 |                 | 比例 1:1 | 日期             | 2024.05.20 |
|--------------|------|------|-----------------------------------|-----------------------------------|------------------------------------|-----------------|--------|----------------|------------|
| 位 数          | 尺寸   | 角度   | 100g书纸 单黑色印刷 .<br>共10P 风琴折 ROHS . |                                   | <b>坑坍节 20240320</b>                | T               |        | DATE           |            |
| x/x.x        | ±1mm | ±1°  |                                   | 料号                                |                                    | 设 计<br>DESI