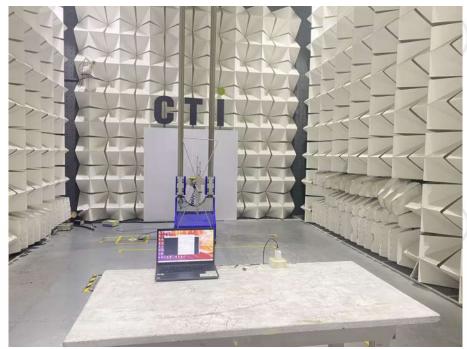

Radiated spurious emission Test Setup-4 Without camera close up (Below 1GHz)

Radiated spurious emission Test Setup-5 With camera (Above 1GHz)

Radiated spurious emission Test Setup-6 Without camera (Above 1GHz)