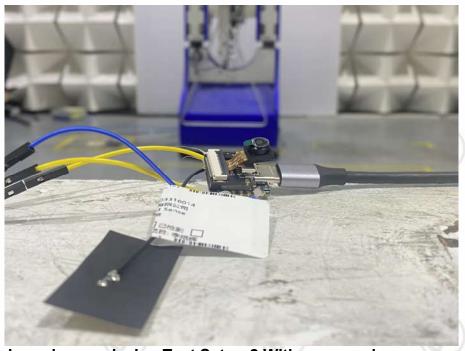

## 9 PHOTOGRAPHS OF TEST SETUP

Radiated spurious emission Test Setup-1 With camera(Below 1GHz)

Radiated spurious emission Test Setup-2 With camera close up (Below 1GHz)

Radiated spurious emission Test Setup-3 Without camera(Below 1GHz)