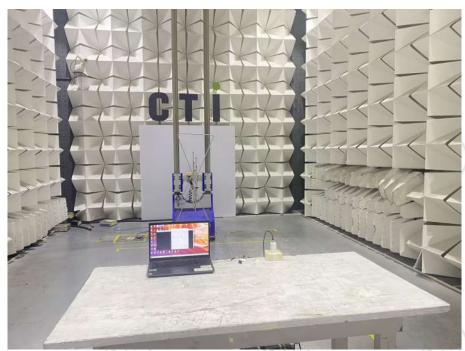

## 9 PHOTOGRAPHS OF TEST SETUP

Radiated spurious emission Test Setup-1 With camera(Below 1GHz)

Radiated spurious emission Test Setup-2 With camera close up (Below 1GHz)

Radiated spurious emission Test Setup-3 Without camera(Below 1GHz)