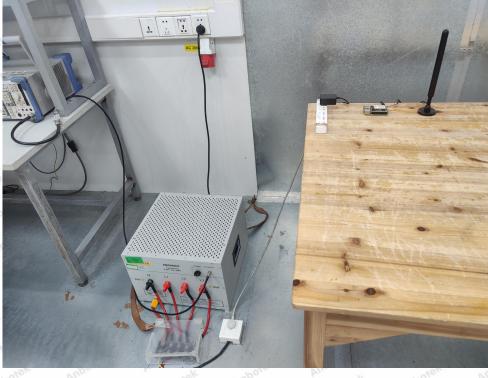

### Photo of Conducted Emission Measurement (Sucker antenna)

Photo of Radiation Emission Test (Cylindrical antenna)