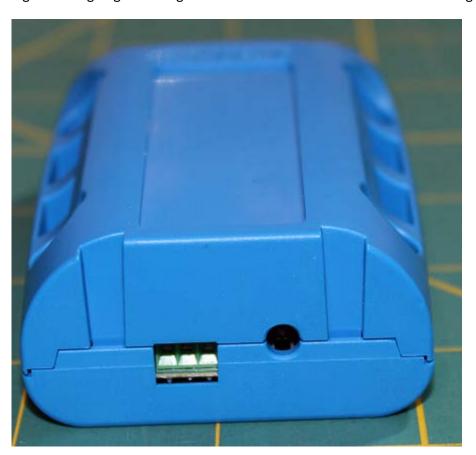

Fig 4, Left-hand side of module, battery compartment clasp showing left-hand edge.

Fig.5, Leading edge showing battery compartment clasp.

Fig. 6 Trailing edge showing the LED and terminal block for external wiring to sensors.