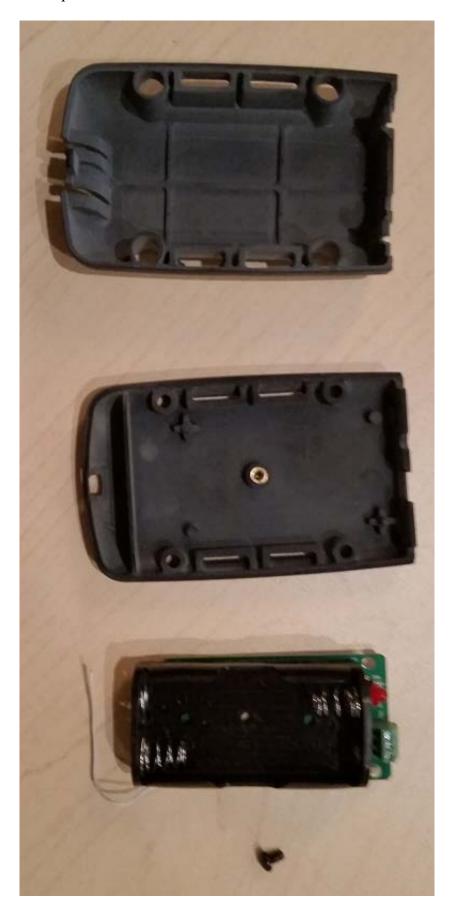

Fig. 9. All components required to assemble the remote wireless sensor.

Fig .10 PCB assembly from the top showing through-hole components.

Fig. 11 PCB assembly from the bottom showing the surface mount components.