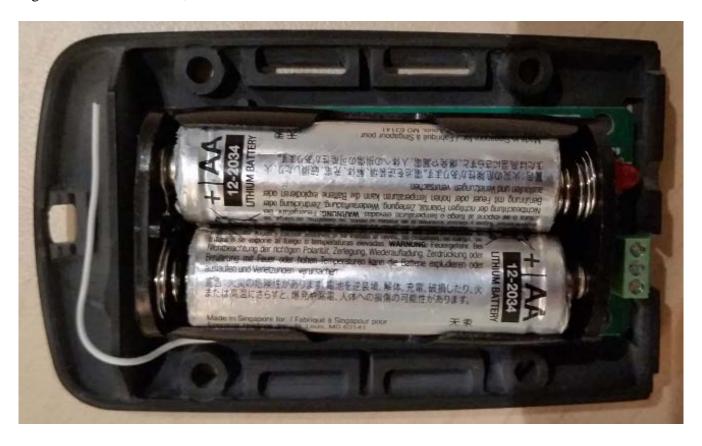

## 950-000026 Internal Photos.

Fig 1. Product with battery cover removed.

Fig 2. Close up of the Battery Compartment assembly

Fig 3. Close up of the Battery Compartment Left-hand side, showing the wire antenna placement.