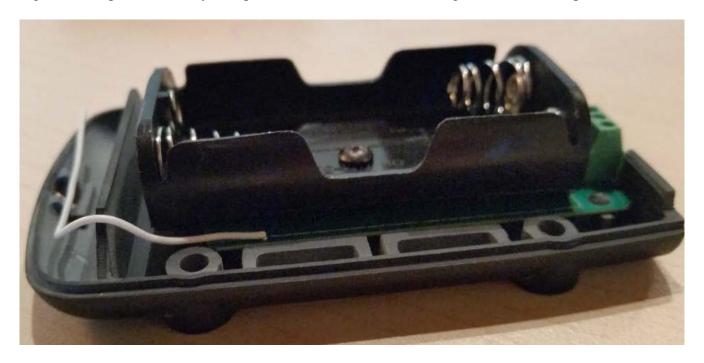

## 950-000026 Internal Photos.

Fig 1. Product with battery cover removed.

Fig 2. Close up of the Battery Compartment assembly

Fig 3. Close up of the Battery Compartment Left-hand side, showing the wire antenna placement.

Fig 4. Rear assembly, showing the terminal block and LED

Fig .5 Right-hand side of the assembly

Fig. 6, Front of assembly showing antenna

Fig 7. Inside of Battery Cover

Fig 8. Bottom of enclosure with circuit board and battery compartment removed.