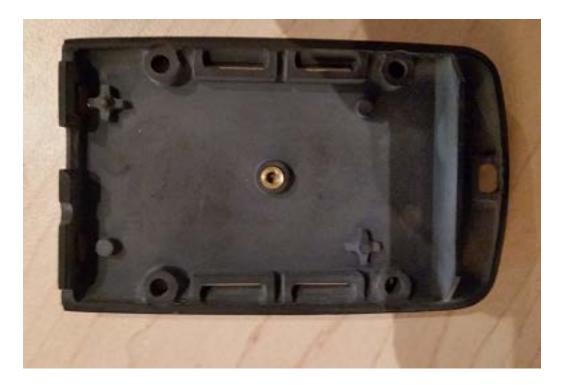

Fig 4. Rear assembly, showing the terminal block and LED

Fig .5 Right-hand side of the assembly

Fig. 6, Front of assembly showing antenna

Fig 7. Inside of Battery Cover

Fig 8. Bottom of enclosure with circuit board and battery compartment removed.