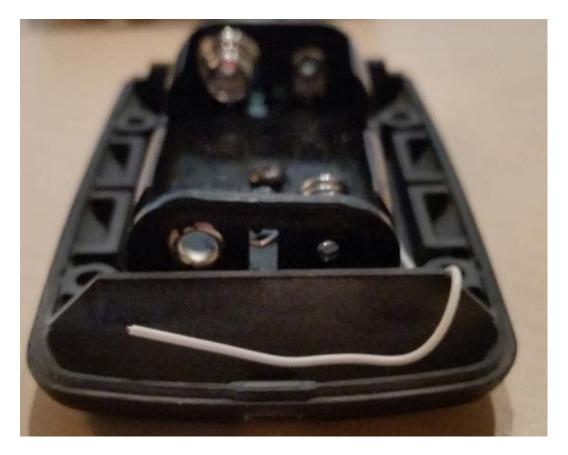

## 950-000026 Internal Photos.

Fig 1. Product with battery cover removed.

Fig 2. Close up of the Battery Compartment assembly

Fig 3. Close up of the Battery Compartment Left-hand side, showing the wire antenna placement.

Fig 4. Rear assembly, showing the terminal block and LED

Fig .5 Right-hand side of the assembly

Fig. 6, Front of assembly showing antenna

Fig 7. Inside of Battery Cover

Fig 8. Bottom of enclosure with circuit board and battery compartment removed.