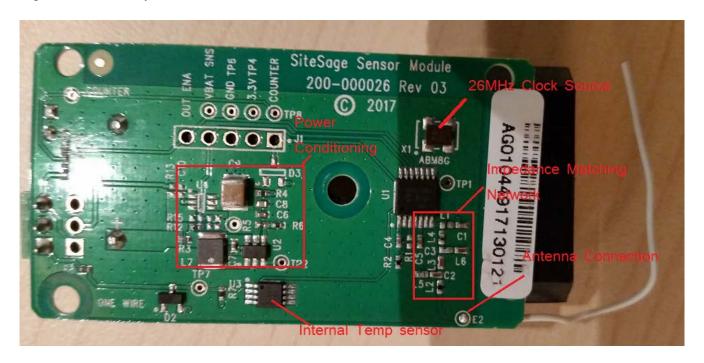

Fig. 12 Circuit analysis

Fig. 13 Assmbled sensor, with batteries

Fig 14, Top assembly showing system address label

Fig 15, Bottom assembly showing product label