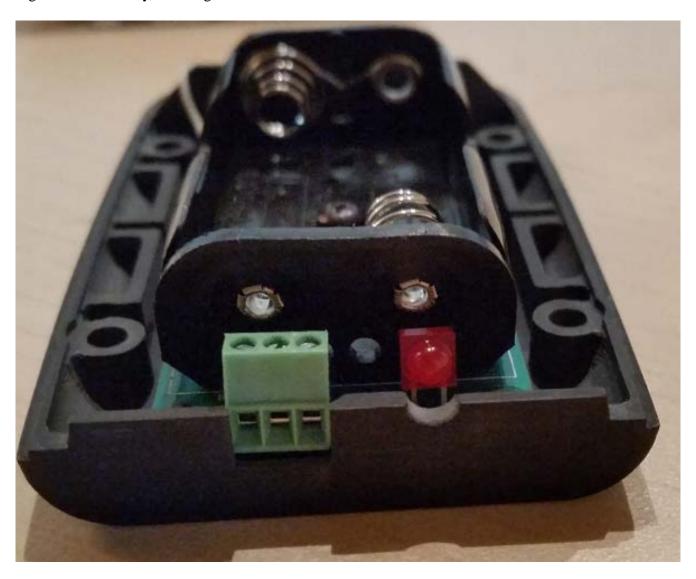

Fig 4. Rear assembly, showing the terminal block and LED

Fig .5 Right-hand side of the assembly

Fig. 6, Front of assembly showing antenna

Fig 7. Inside of Battery Cover

Fig 8. Bottom of enclosure with circuit board and battery compartment removed.