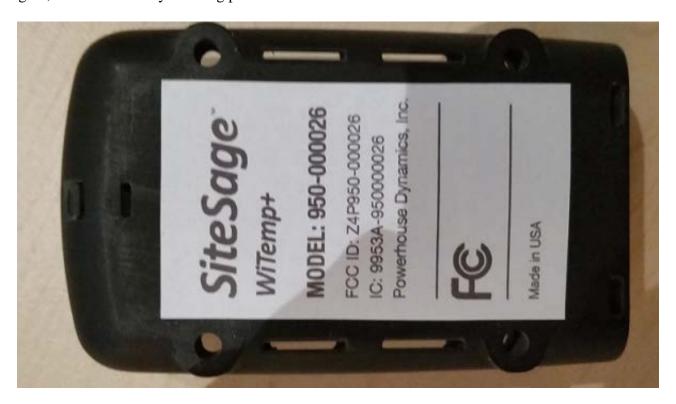

Fig. 12 Circuit analysis

Fig. 13 Assmbled sensor, with batteries

Fig 14, Top assembly showing system address label

Fig 15, Bottom assembly showing product label