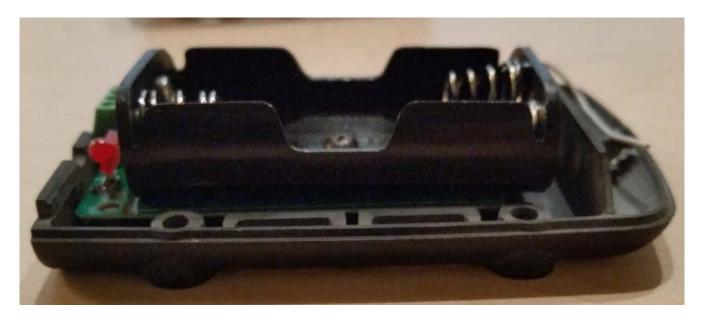

## 950-000026 Internal Photos.

Fig 1. Product with battery cover removed.

Fig 2. Close up of the Battery Compartment assembly

Fig 3. Close up of the Battery Compartment Left-hand side, showing the wire antenna placement.