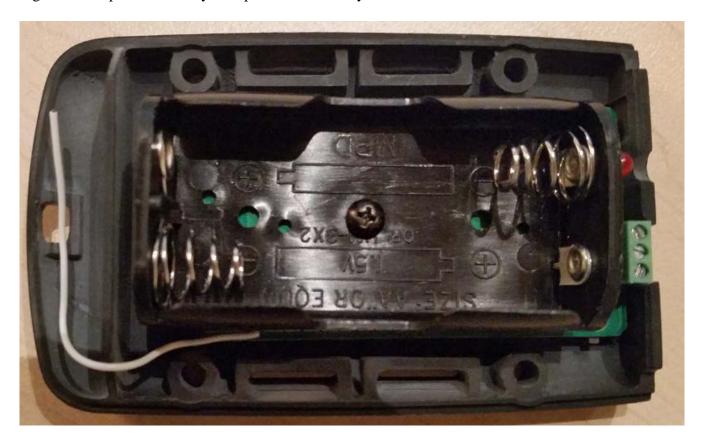

## 950-000026 Internal Photos.

Fig 1. Product with battery cover removed.

Fig 2. Close up of the Battery Compartment assembly

Fig 3. Close up of the Battery Compartment Left-hand side, showing the wire antenna placement.