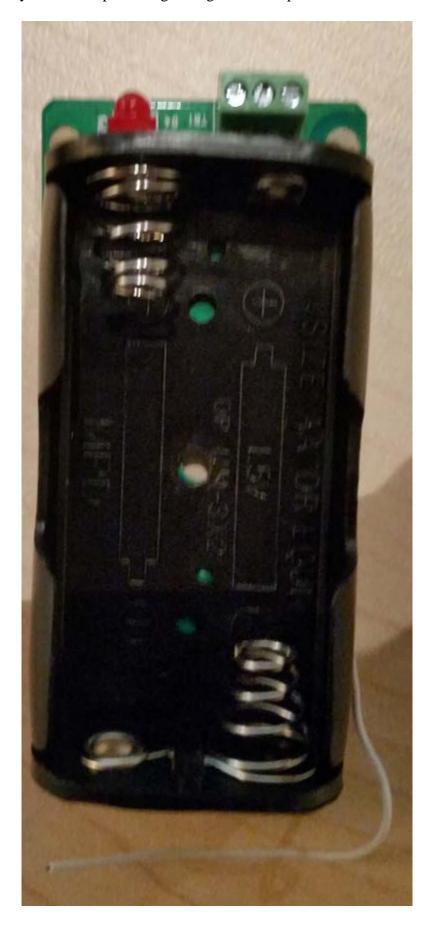

Fig 4. Rear assembly, showing the terminal block and LED

Fig .5 Right-hand side of the assembly

Fig. 6, Front of assembly showing antenna

Fig 7. Inside of Battery Cover

Fig 8. Bottom of enclosure with circuit board and battery compartment removed.