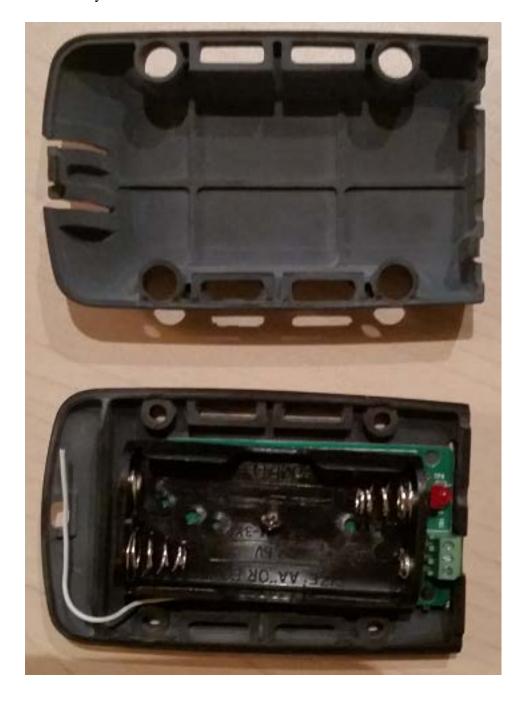

## 950-000026 Internal Photos.

Fig 1. Product with battery cover removed.

Fig 2. Close up of the Battery Compartment assembly

Fig 3. Close up of the Battery Compartment Left-hand side, showing the wire antenna placement.