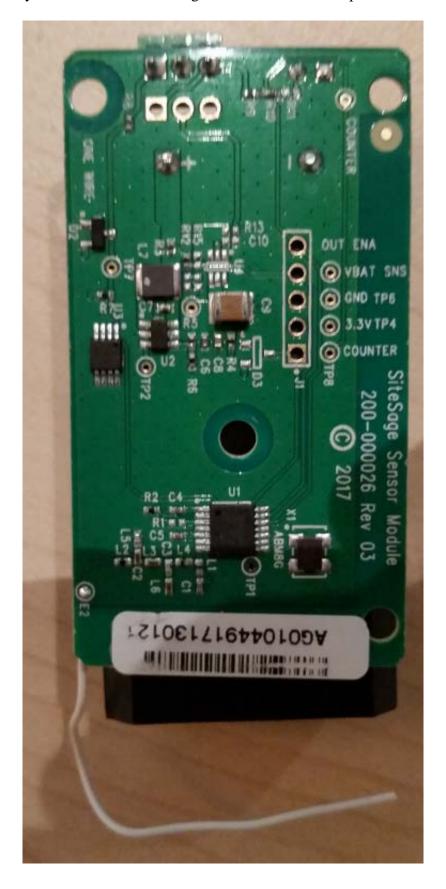

Fig. 9. All components required to assemble the remote wireless sensor.

Fig .10 PCB assembly from the top showing through-hole components.

Fig. 11 PCB assembly from the bottom showing the surface mount components.