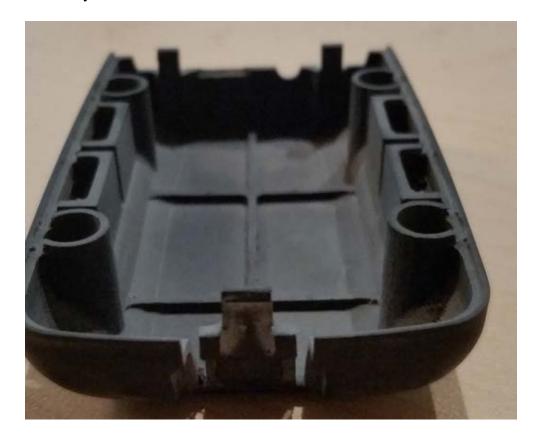

Fig 4. Rear assembly, showing the terminal block and LED

Fig .5 Right-hand side of the assembly

Fig. 6, Front of assembly showing antenna

Fig 7. Inside of Battery Cover

Fig 8. Bottom of enclosure with circuit board and battery compartment removed.