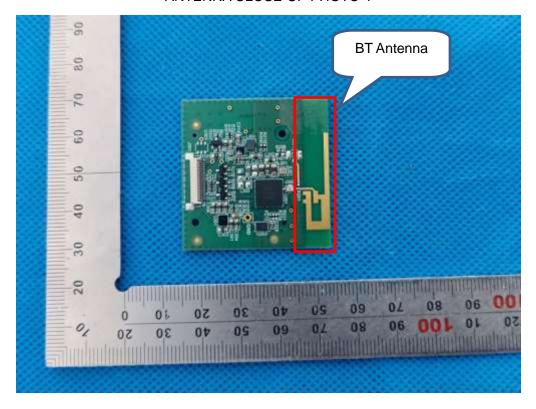

#### **VIEW OF BATTERY-2**

ANTENNA CLOSE-UP PHOTO-1

Any report having not been signed by authorized approver, or having been aftered without authorization, or having not been stamped by the "Dedicated Testing/Inspection Stamp" is deemed to be invalid. Copying or excerpting portion of, or aftering the content of the report is not permitted without the written authorization of AGC. The test results presented in the report apply only to the tested sample. Any objections to report issued by AGC should be submitted to AGC within 15days after the issuance of the test report, Further enquiry of validity or verification of the test report should be addressed to AGC by agc01@agccert.com.