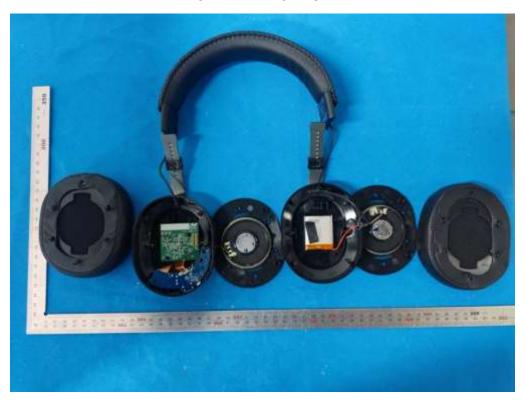

### **OPEN VIEW OF EUT**

**VIEW OF BATTERY-1** 

Any report having not been signed by authorized approver, or having been aftered without authorization, or having not been stamped by the "Dedicated Testing/Inspection Stamp" is deemed to be invalid. Copying or excerpting portion of, or aftering the content of the report is not permitted without the written authorization of AGC. The test results presented in the report apply only to the tested sample. Any objections to report issued by AGC should be submitted to AGC within 15days after the issuance of the test report, Further enquiry of validity or verification of the test report should be addressed to AGC by agc01@agccert.com.