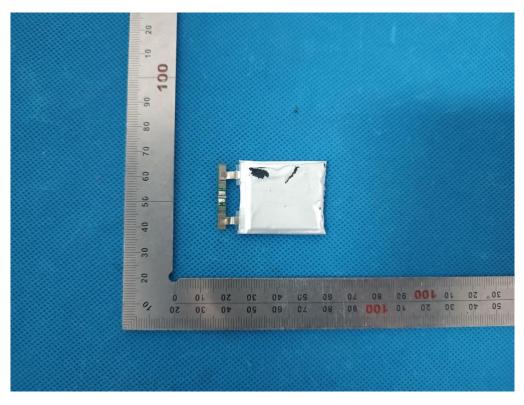

### **VIEW OF BATTERY-1**

**VIEW OF BATTERY-2** 

Any report having not been signed by authorized approver, or having been altered without authorization, or having not been stamped by the "Dedicated Testing/Inspection Stamp" is deemed to be invalid. Copying or excerpting portion of, or altering the content of the report is not permitted without the written authorization of AGC. The test results presented in the report apply only to the tested sample. Any objections to report issued by AGC should be submitted to AGC within 15days after the issuance of the test report. Further enquiry of validity or verification of the test report should be addressed to AGC by agc01@agccert.com.