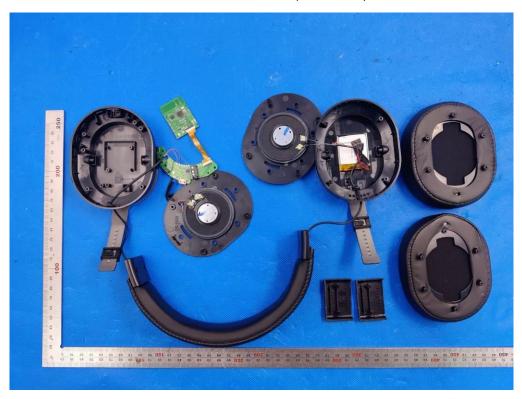

# **INTERNAL PHOTOS**

PORT VIEW OF EUT (FIGURE 1)

**OPEN VIEW OF EUT (FIGURE 1)** 

Any report having not been signed by authorized approver, or having been altered without authorization, or having not been stamped by the "Dedicated Testing/Inspection Stamp" is deemed to be invalid. Copying or excerpting portion of, or altering the content of the report is not permitted without the written authorization of AGC. The test results presented in the report apply only to the tested sample. Any objections to report issued by AGC should be submitted to AGC within 15days after the issuance of the test report. Further enquiry of validity or verification of the test report should be addressed to AGC by agc01@agccert.com.