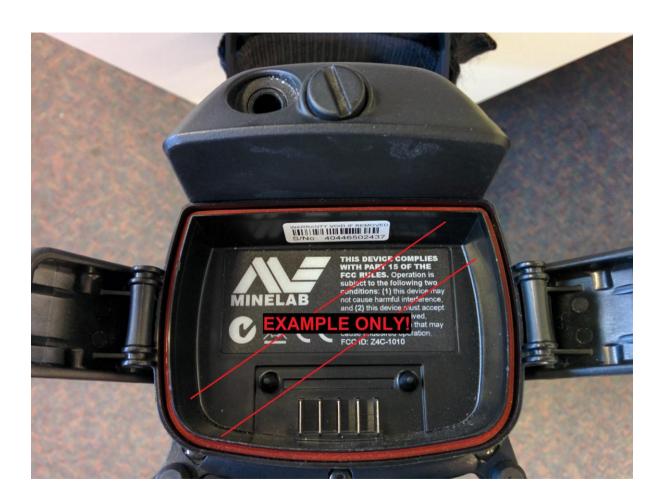

| DECAL CONTROL BOX |
|-------------------|
| COMPLIANCE        |

|                 |                                                      | GENERAL TOLERANCES                                |                        | SCALE                    | SHEET SIZE DRAWING NUMBER |        | DRAWING NUMBER | REVISION  |   |
|-----------------|------------------------------------------------------|---------------------------------------------------|------------------------|--------------------------|---------------------------|--------|----------------|-----------|---|
| DO NOT<br>SCALE | DIMENSIONS IN MILLIMETRES<br>UNLESS OTHERWISE STATED | 0 DECIMAL (0) +/- 1.0<br>1 DECIMALS (0.0) +/- 0.2 | 2 DECIMAL ((<br>ANGLES | 0.00) +/- 0.1<br>+/- 0.5 | 1:1                       | 1 of 1 | A4             | 2705-0069 | 2 |