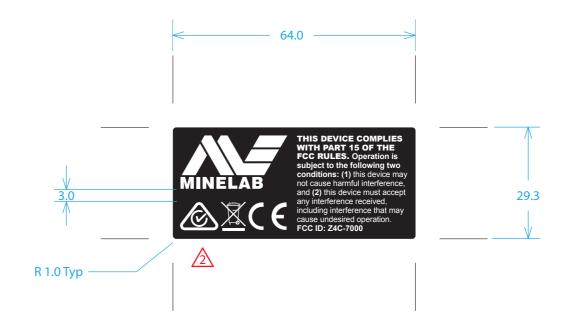

## Notes:

- 1) All parts and processes to be RoHS compliant.
- 2) Alternate materials may be used with Minelab Engineering approval.
- 3) Mininum 2 mm clearance between graphic elements and edge of decal.

## © COPYRIGHT MINELAB 2014

118 Hayward Avenue Torrensville SA 5031 Phone: 8238 0888 Fax: 8238 0890

Drawn on Illustrator CS6

MATERIAL AND FINISH

| 0.01" (0.25 mm) Matte Lexan 8B35. Adhesive: 3M 467 |
|----------------------------------------------------|

| DECAL CONTROL BOX |
|-------------------|
| COMPLIANCE        |

|                 |                                                      | GENERAL TOLERANCES                                |                        | SCALE                    | SHEET SIZE DRAWING NUMBER |        | DRAWING NUMBER | REVISION  |   |
|-----------------|------------------------------------------------------|---------------------------------------------------|------------------------|--------------------------|---------------------------|--------|----------------|-----------|---|
| DO NOT<br>SCALE | DIMENSIONS IN MILLIMETRES<br>UNLESS OTHERWISE STATED | 0 DECIMAL (0) +/- 1.0<br>1 DECIMALS (0.0) +/- 0.2 | 2 DECIMAL ((<br>ANGLES | 0.00) +/- 0.1<br>+/- 0.5 | 1:1                       | 1 of 1 | A4             | 2705-0069 | 2 |