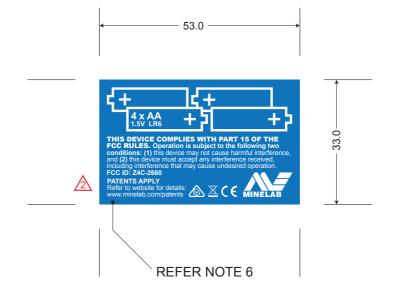

## Notes:

- 1) All parts and processes to be RoHS compliant.
- 2) Alternate materials may be used with Minelab Engineering approval.
- 3) Mininum 2 mm clearance between graphic elements and edge of decal.
- 5) Adhesive: Refer to Material and Finish 🛕
- = indicates area of label to be transparent, Do not print blue colour.

#### MATERIAL AND FINISH

MATERIAL: Lexan 8B35V Film (0.125 thickness) - Matte finish

| ADHESIVE: 3M™ High Performance Acrylic Adhesive 467MP |  |
|-------------------------------------------------------|--|
| GENERAL TOLERANCES                                    |  |

# DECAL, BATTERY MAP AND **COMPLIANCE GO-FIND**

|                 |                                                      | <b>3</b>                                          |                       |                           |       | 1           |    |                |          |
|-----------------|------------------------------------------------------|---------------------------------------------------|-----------------------|---------------------------|-------|-------------|----|----------------|----------|
|                 |                                                      | GENERAL TOLERANCES                                |                       |                           | SCALE | SCALE SHEET |    | DRAWING NUMBER | REVISION |
| DO NOT<br>SCALE | DIMENSIONS IN MILLIMETRES<br>UNLESS OTHERWISE STATED | 0 DECIMAL (0) +/- 1.0<br>1 DECIMALS (0.0) +/- 0.2 | 2 DECIMAL (<br>ANGLES | (0.00) +/- 0.1<br>+/- 0.5 | 1:1   | 1 of 1      | A4 | 2703-0054      | 2        |