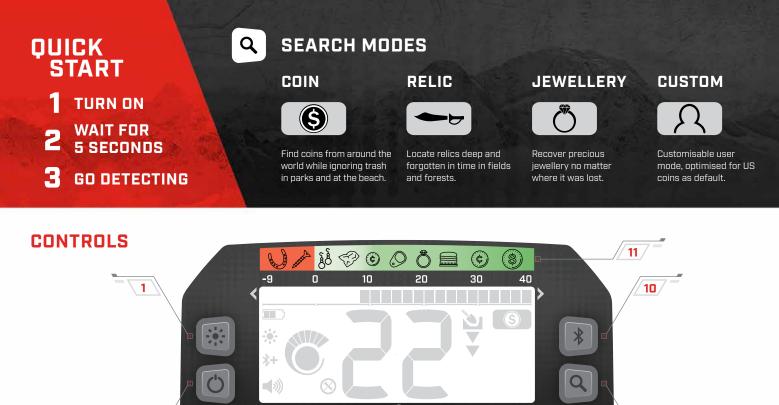

# DISPLAY

#### CONTROLS

- 1 BACKLIGHT ON/OFF (540)
- 2 POWER ON/OFF
- 3 VOLUME ADJUST
- 4 ALL METAL
- 5 PINPOINT
- **6** SENSITIVITY ADJUST

- 7 ACCEPT/REJECT8 DISCRIMINATION PATTERN EDIT
- DISCRIMINATION FAITERIN EDI
- 9 SEARCH MODE
- 10 BLUETOOTH ON/OFF (540)
- 11 TARGET ID GUIDE