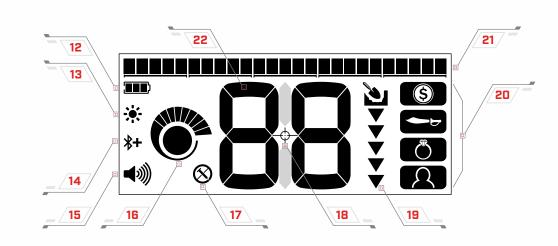

# DISPLAY

#### DISPLAY

- 12 BATTERY LEVEL
- 13 BACKLIGHT INDICATOR (540)
- 14 BLUETOOTH ON/OFF (540)15 VOLUME LEVEL
- 16 SENSITIVITY LEVEL
- 17 IRON DISCRIMINATION
- 18 PINPOINT INDICATOR
- 19 DEPTH GAUGE
- 20 SEARCH MODES
- **21** DISCRIMINATION SEGMENTS
- 22 TARGET ID NUMBER