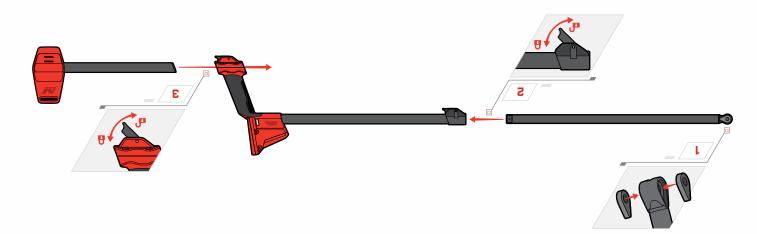

# GETTING STARTED WITH THE VANQUISH 440/540



### minelab.com/vanquish

Translations of this Getting Started Guide and the full length VANQUISH User Manual are available to download online.







 $\sim$ 

|=|\|=|!|||5|+|

5

▲୬)

MINELAB

4

3

2

Multi-IQ

8

7

6

9

# DISPLAY



#### CONTROLS

- 1 BACKLIGHT ON/OFF (540)
- 2 POWER ON/OFF
- 3 VOLUME ADJUST
- 4 ALL METAL
- 5 PINPOINT
- **6** SENSITIVITY ADJUST

- 7 ACCEPT/REJECT8 DISCRIMINATION PATTERN EDIT
- DISCRIMINATION FAITERIN EDI
- 9 SEARCH MODE
- 10 BLUETOOTH ON/OFF (540)
- 11 TARGET ID GUIDE

#### DISPLAY

- 12 BATTERY LEVEL
- 13 BACKLIGHT INDICATOR (540)
- 14 BLUETOOTH ON/OFF (540)15 VOLUME LEVEL
- 16 SENSITIVITY LEVEL
- 17 IRON DISCRIMINATION
- 18 PINPOINT INDICATOR
- 19 DEPTH GAUGE
- 20 SEARCH MODES
- **21** DISCRIMINA