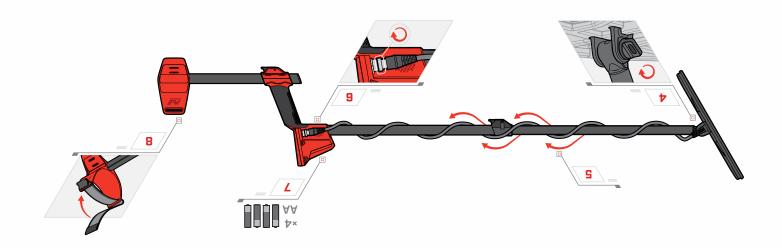

# GETTING STARTED WITH THE VANQUISH 440/540



### minelab.com/vanquish

Translations of this Getting Started Guide and the full length VANQUISH User Manual are available to download online.







 $\sim$ 

|=|\|=|!|||5|+|

5

▲୬)

MINELAB

4

3

2

Multi-IQ

8

7

6

9

# DISPLAY



#### CONTROLS

- 1 BACKLIGHT ON/OFF (540)
- 2 POWER ON/OFF
- 3 VOLUME ADJUST
- 4 ALL METAL
- 5 PINPOINT
- **6** SENSITIVITY ADJUST

- 7 ACCEPT/REJECT8 DISCRIMINATION PATTERN EDIT
- DISCRIMINATION FAITERIN EDI
- 9 SEARCH MODE
- 10 BLUETOOTH ON/OFF (540)
- 11 TARGET ID GUIDE

#### DISPLAY

- 12 BATTERY LEVEL
- 13 BACKLIGHT INDICATOR (540)
- 14 BLUETOOTH ON/OFF (540)15 VOLUME LEVEL
- 16 SENSITIVITY LEVEL
- 17 IRON DISCRIMINATION
- 18 PINPOINT INDICATOR
- 19 DEPTH GAUGE
- 20 SEARCH MODES
- **21** DISCRIMI