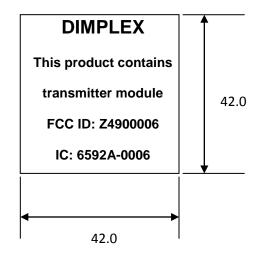

## Notes:

- 1. Material: PE85 Gloss polyethylene film with print friendly top coating.
- 2. Finish: Gloss finish with black indelible ink.
- 3. Dimensions to outside edges unless otherwise specified.
- 4. Font: True type font Arial Bold
- 5. Font point size: first line 14pt / other lines 10pt
- 6. All dimensions in mm.
- 7. Label temperature rating Minimum application temperature +5C

Service temperature range -20C/+100C

| Material: PE85 Gloss polyethylene film |                          |              | Appliance label |                       | Rev :   | C                                     |
|----------------------------------------|--------------------------|--------------|-----------------|-----------------------|---------|---------------------------------------|
| Finish : Transparent with black ink    |                          | Title :      |                 |                       | 01      |                                       |
| Drn by : L Knowles                     | Date : 15th July<br>2013 | Drawing No : | 11868           | Sheet : <b>1 of 1</b> | Scale : | <b>Seagoe</b><br>Technologies Limited |
| Chk'd by : D<br>Shields                | Date : 15th July<br>2013 |              |                 |                       | 1:1     |                                       |