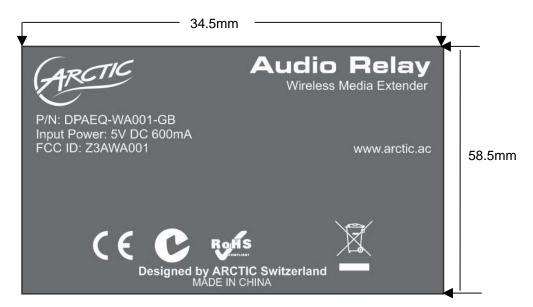

## 1 Label



Label-1

## 2 Label Location



Label-1

opyright of this report is owned by Centre of Testing Service and may not be reproduced other than in full except with the written approval of the issuing Company.

CTS (Guangzhou) Testing Service Technology Co., Ltd.
Building F, Dachuang industrial park, No.379, Zhongshan Dadao, Guangzhou, China

Building F, Dachuang industrial park, No.379, Zhongshan Dadao, Guangzhou, China Tel: +86-20-85543113 (32 lines) Fax: +86-20-38780406

Complaint line: +86-20-85533471

E-mail: cts@cts-lab.com.cn

See Reverse For Terms And Conditions of Service