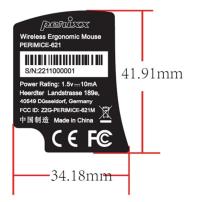

## **Proposed FCC ID Label Format**

<u>Specifications</u>: The label shall be securely affixed to a permanently attached part of the device, in a location where it is visible or easily accessible to the user, and shall not be readily detachable. The label shall be sufficiently durable to remain fully legible and intact on the device in all normal conditions of use throughout the device's expected lifetime.