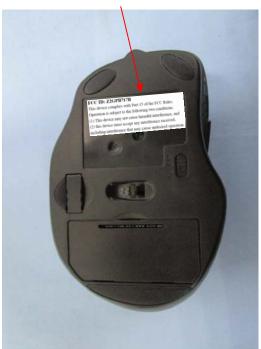

## **EXHIBIT 1 - PRODUCT LABELING**

## **Proposed FCC ID Label Format**

| FCC ID: Z2GPB717B                                          |
|------------------------------------------------------------|
| This device complies with Part 15 of the FCC Rules.        |
| Operation is subject to the following two conditions:      |
| (1) This device may not cause harmful interference, and    |
| (2) this device must accept any interference received,     |
| including interference that may cause undesired operation. |

## **Proposed Label Location on EUT**

FCC ID Label Location