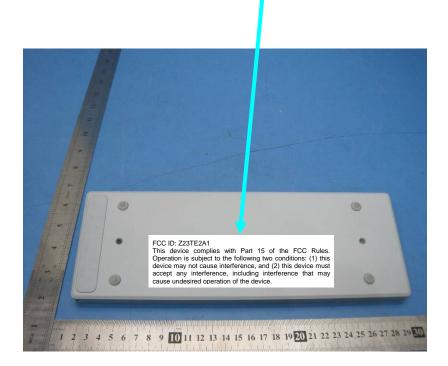

## FCC ID: Z23TE2A1

## 17 FCC Label

This device complies with Part 15 of the FCC Rules. Operation is subject to the following two conditions: (1) this device may not cause interference, and (2) this device must accept any interference, including interference that may cause undesired operation of the device. The Label must not be a stick-on paper. The Label on these products must be permanently affixed to the product and readily visible at the time of purchase and must last the expected lifetime of the equipment not be readily detachable.

Proposed Label Location on EUT EUT Back View/ proposed FCC Label Location