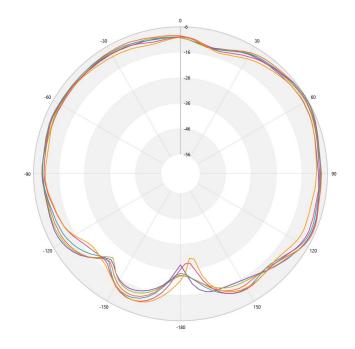

## PIFA - Radiation pattern phi 0°

- 0° 2400.00 MHz ETotal

- 0° 2420.00 MHz ETotal
- 0° 2440.00 MHz ETotal
- 0° 2460.00 MHz ETotal
- ----- 0° 2480.00 MHz ETotal
- 0º 2500.00 MHz ETotal