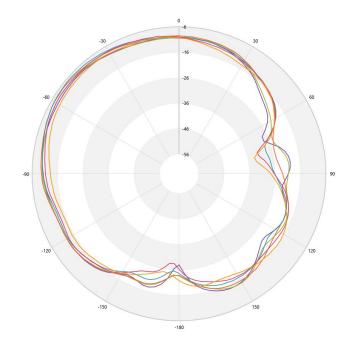

### PIFA - Radiation pattern phi 90°

- 90° 2400.00 MHz ETotal

- 90° 2420.00 MHz ETotal
- 90° 2440.00 MHz ETotal
- 90° 2460.00 MHz ETotal
- 90° 2480.00 MHz ETotal
- 90° 2500.00 MHz ETotal