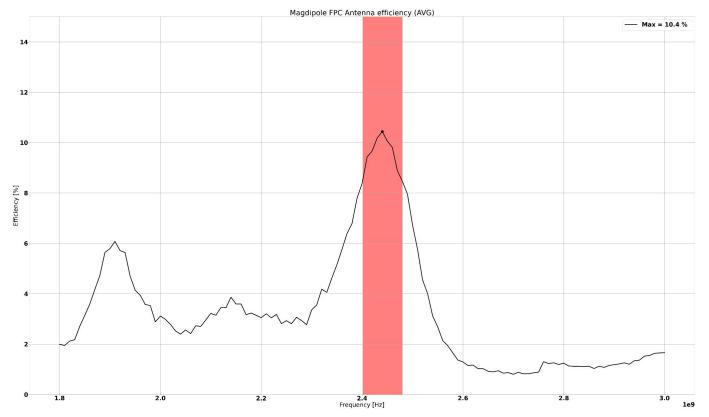

# Magdipole FPC - Efficiency (3D average) = 10.4%

teenage engineering ab confidential