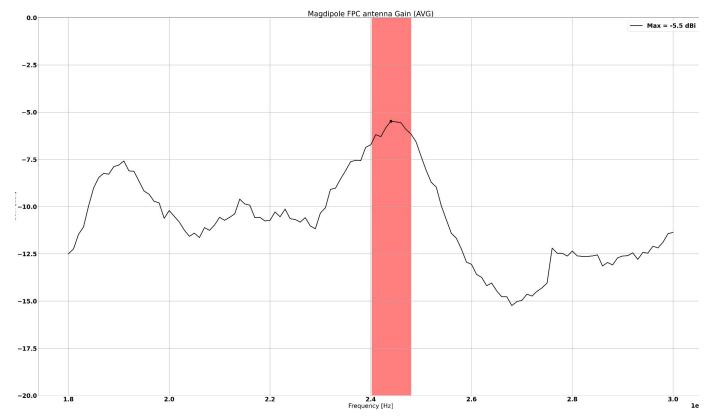

n phi 0°

- 0° 2400.00 MHz ETotal

- 0° 2420.00 MHz ETotal
- 0° 2440.00 MHz ETotal
- 0° 2460.00 MHz ETotal
- ----- 0° 2480.00 MHz ETotal
- 0º 2500.00 MHz ETotal





### PIFA - Radiation pattern phi 90°

- 90° 2400.00 MHz ETotal

- 90° 2420.00 MHz ETotal
- 90° 2440.00 MHz ETotal
- 90° 2460.00 MHz ETotal
- 90° 2480.00 MHz ETotal
- 90° 2500.00 MHz ETotal





#### PIFA - Radiation pattern theta 90°

- 90° 2400.00 MHz ETotal
- 90° 2420.00 MHz ETotal
- 90° 2440.00 MHz ETotal
- 90° 2460.00 MHz ETotal
- 90° 2480.00 MHz ETotal
- 90° 2500.00 MHz ETotal





### PIFA - Radiation pattern 3D



z L x

## Magdipole FPC - location

Please refer to the external photo



# Magdipole FPC - Efficiency (3D average) = 10.4%



teenage engineering ab confidential

## Magdipole FPC - Gain (3D max) = -5.5 dBi



# Magdipole FPC - Radiation pattern phi 0°

- 0° 2400.00 MHz ETotal

- 0° 2420.00 MHz ETotal
- 0° 2440.00 MHz ETotal
- 0° 2460.00 MHz ETotal
- 0° 2480.00 MHz ETotal
- 0º 2500.00 MHz ETotal





## Magdipole FPC - Radiation pattern phi 90°

- 90° 2400.00 MHz ETotal
- 90° 2420.00 MHz ETotal
- 90° 2440.00 MHz ETotal
- 90° 2460.00 MHz ETotal
- 90° 2480.00 MHz ETotal
- 90° 2500.00 MHz ETotal





## Magdipole FPC - Radiation pattern theta 90°

- 90° 2400.00 MHz ETotal
- 90° 2420.00 MHz ETotal
- 90° 2440.00 MHz ETotal
- 90° 2460.00 MHz ETotal
- 90° 2480.00 MHz ETotal
- 90° 2500.00 MHz ETotal





# Magdipole FPC - Radiation pattern 3D



z L x

teenage engineering ab confidential