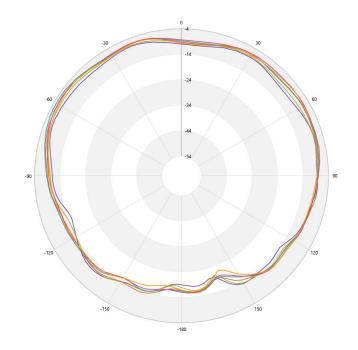

## PIFA - Radiation pattern phi 0°

- 0° 2400.00 MHz ETotal

- 0° 2420.00 MHz ETotal
- 0° 2440.00 MHz ETotal
- 0° 2460.00 MHz ETotal
- ----- 0° 2480.00 MHz ETotal
- 0º 2500.00 MHz ETotal