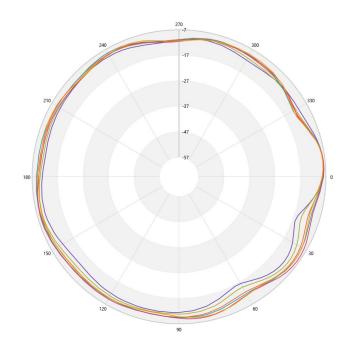

## Magdipole FPC - Radiation pattern phi 90°

- 90° 2400.00 MHz ETotal
- 90° 2420.00 MHz ETotal
- 90° 2440.00 MHz ETotal
- 90° 2460.00 MHz ETotal
- 90° 2480.00 MHz ETotal
- 90° 2500.00 MHz ETotal

## Magdipole FPC - Radiation pattern theta 90°

- 90° 2400.00 MHz ETotal
- 90° 2420.00 MHz ETotal
- 90° 2440.00 MHz ETotal
- 90° 2460.00 MHz ETotal
- 90° 2480.00 MHz ETotal
- 90° 2500.00 MHz ETotal