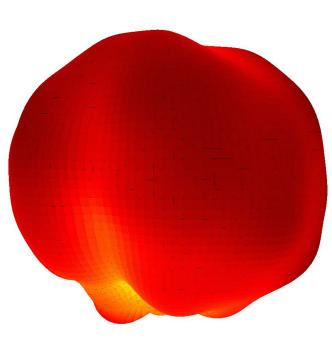

to the external photo



# Magdipole FPC - Efficiency (3D average) = 10.4%



teenage engineering ab confidential

## Magdipole FPC - Gain (3D max) = -5.5 dBi



# Magdipole FPC - Radiation pattern phi 0°

- 0° 2400.00 MHz ETotal

- 0° 2420.00 MHz ETotal
- 0° 2440.00 MHz ETotal
- 0° 2460.00 MHz ETotal
- 0° 2480.00 MHz ETotal
- 0º 2500.00 MHz ETotal





## Magdipole FPC - Radiation pattern phi 90°

- 90° 2400.00 MHz ETotal
- 90° 2420.00 MHz ETotal
- 90° 2440.00 MHz ETotal
- 90° 2460.00 MHz ETotal
- 90° 2480.00 MHz ETotal
- 90° 2500.00 MHz ETotal





## Magdipole FPC - Radiation pattern theta 90°

- 90° 2400.00 MHz ETotal
- 90° 2420.00 MHz ETotal
- 90° 2440.00 MHz ETotal
- 90° 2460.00 MHz ETotal
- 90° 2480.00 MHz ETotal
- 90° 2500.00 MHz ETotal





# Magdipole FPC - Radiation pattern 3D



z L x

teenage engineering ab confidential