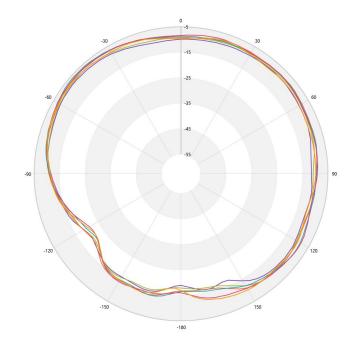

### PIFA - Radiation pattern phi 90°

- 90° 2400.00 MHz ETotal

- 90° 2420.00 MHz ETotal
- 90° 2440.00 MHz ETotal
- 90° 2460.00 MHz ETotal
- 90° 2480.00 MHz ETotal
- 90° 2500.00 MHz ETotal