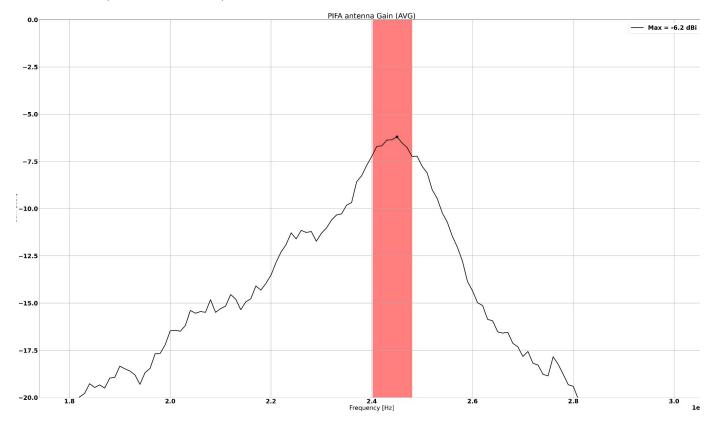

# Lizard Bluetooth antenna datasheet Receiver: SGS

### Measurement from: Sunway Communications AB Rev: 3



#### PIFA - location

Please refer to the external photo



# PIFA - Efficiency (3D average) = 13.3%



PIFA - Gain (3D max) = -6.2dBi



## PIFA - Radiation pattern phi 0°

- 0° 2400.00 MHz ETotal

- 0° 2420.00 MHz ETotal
- 0° 2440.00 MHz ETotal
- 0° 2460.00 MHz ETotal
- ----- 0° 2480.00 MHz ETotal
- 0º 2500.00 MHz ETotal





### PIFA - Radiation pattern phi 90°

- 90° 2400.00 MHz ETotal

- 90° 2420.00 MHz ETotal
- 90° 2440.00 MHz ETotal
- 90° 2460.00 MHz ETotal
- 90° 2480.00 MHz ETotal
- 90° 2500.00 MHz ETotal





#### PIFA - Radiation pattern theta 90°

- 90° 2400.00 MHz ETotal
- 90° 2420.00 MHz ETotal
- 90° 2440.00 MHz ETotal
- 90° 2460.00 MHz ETotal
- 90° 2480.00 MHz ETotal
- 90° 2500.00 MHz ETotal





### PIFA - Radiation pattern 3D



z L x

## Magdipole FPC - location

Please refer to the external photo



# Magdipole FPC - Efficiency (3D average) = 10.4%



teenage engineering ab confidential

## Magdipole FPC