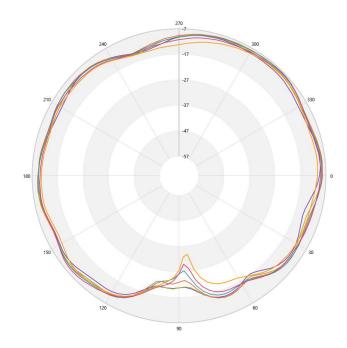

#### PIFA - Radiation pattern theta 90°

- 90° 2400.00 MHz ETotal
- 90° 2420.00 MHz ETotal
- 90° 2440.00 MHz ETotal
- 90° 2460.00 MHz ETotal
- 90° 2480.00 MHz ETotal
- 90° 2500.00 MHz ETotal