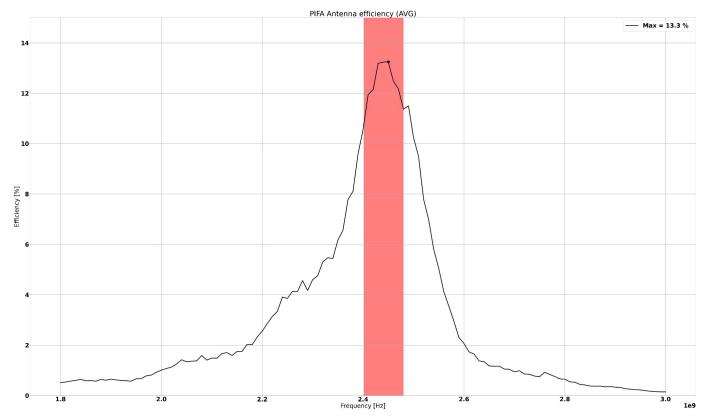

# Lizard Bluetooth antenna datasheet Receiver: SGS

### Measurement from: Sunway Communications AB Rev: 3



#### PIFA - location

Please refer to the external photo



# PIFA - Efficiency (3D average) = 13.3%



PIFA - Gain (3D max) = -6.2dBi



## PIFA - Radiation pattern phi 0°

- 0° 2400.00 MHz ETotal

- 0° 2420.00 MHz ETotal
- 0° 2440.00 MHz ETotal
- 0° 2460.00 MHz ETotal
- ----- 0° 2480.00 MHz ETotal
- 0º 2500.00 MHz ETotal





### PIFA - Radiation pattern phi 90°

- 90° 2400.00 MHz ETotal

- 90° 2420.00 MHz ETotal
- 90° 2440.00 MHz ETotal
- 90° 2460.00 MHz ETotal
- 90° 2480.00 MHz ETotal
- 90° 2500.00 MHz ETotal





#### PIFA - Radiation pattern theta 90°

- 90° 2400.00 MHz ETotal
- 90° 2420.00 MHz ETotal
- 90° 2440.00 MHz ETotal
- 90° 2460.00 MHz ETotal
- 90° 2480.00 MHz ETotal
- 90° 2500.00 MHz ETotal





### PIFA - Radiation pattern 3D



z L x

## Magdipole FPC - location

Please refer to the external photo



# Magdipole FPC - Efficiency (3D average) = 10.4%



teenage engineering