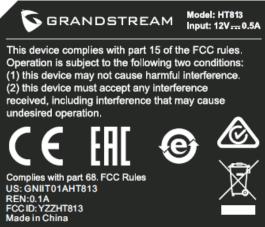

## **ID Label & Location Info YZZHT813**

The following note shall be conspicuously placed in the user manual: "**Operation is subject to the following two conditions:** (1) this device may not cause interference, and (2) this device must accept any interference, including interference that may cause undesired operation of this device."

The Label must not be a stick-on paper label. The Label on these products must be permanently affixed to the product and readily visible at the time of purchase and must last the expected lifetime of the equipment not be readily detachable.

**ID Label & Location Info YZZHT813**