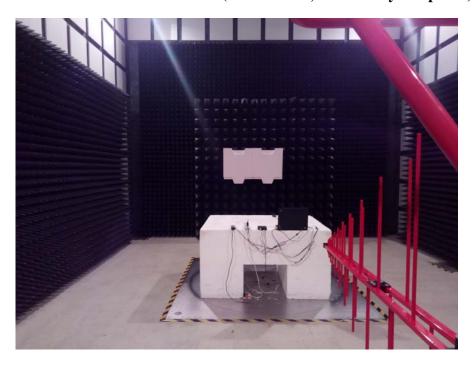

AC Line Conducted Emissions - Side View (Powered by Adapter 2)

Radiated Emissions - Front View (Below 1GHz, Powered by Adapter 1)

Radiated Emissions – Rear View (Below 1GHz, Powered by Adapter 1)

Radiated Emissions – Front View (Above 1GHz, Powered by Adapter 1)