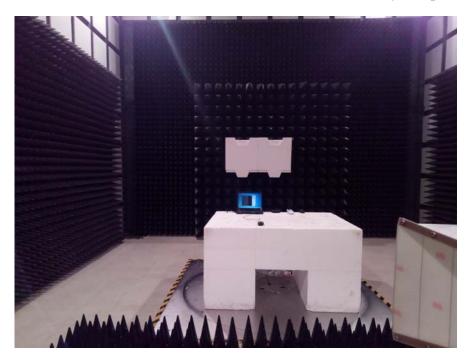

Radiated Emissions - Rear View (Above 1GHz, Powered by Adapter 1)

Radiated Emissions - Front View (Below 1GHz, Powered by Adapter 2)

Radiated Emissions – Rear View (Below 1GHz, Powered by Adapter 2)

Radiated Emissions – Front View (Above 1GHz, Powered by Adapter 2)