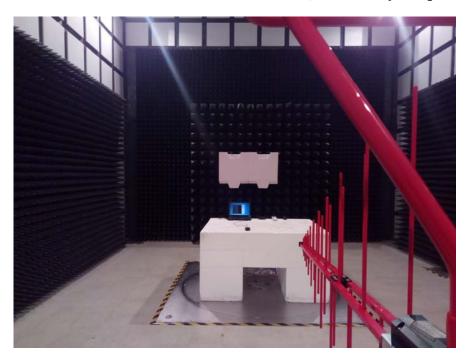

AC Line Conducted Emissions - Side View (Powered by Adapter 2)

Radiated Emissions - Front View (Below 1GHz, Powered by Adapter 1)

Radiated Emissions – Rear View (Below 1GHz, Powered by Adapter 1)

Radiated Emissions – Front View (Above 1GHz, Powered by Adapter 1)