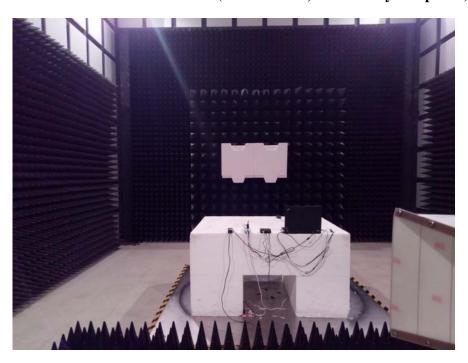

Radiated Emissions - Rear View (Above 1GHz, Powered by Adapter 1)

Radiated Emissions - Front View (Below 1GHz, Powered by Adapter 2)

Radiated Emissions – Rear View (Below 1GHz, Powered by Adapter 2)

Radiated Emissions – Front View (Above 1GHz, Powered by Adapter 2)

Radiated Emissions - Rear View (Above 1GHz, Powered by Adapter 2)