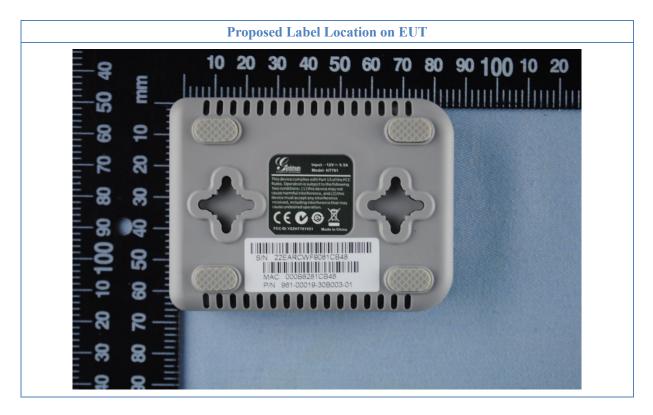

The Label must not be a stick-on paper label. The Label on these products must be permanently affixed to the product and readily visible at the time of purchase and must last the expected lifetime of the equipment not be readily detachable.