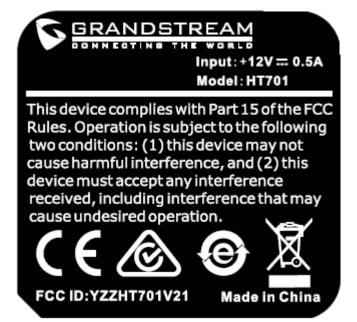

## ID Label & Location Info YZZHT701V21

The following note shall be conspicuously placed in the users manual: "Operation is subject to the following two conditions: (1) this device may not cause interference, and (2) this device must accept any interference, including interference that may cause undesired operation of this device."

ID Label & Location Info YZZHT701V21