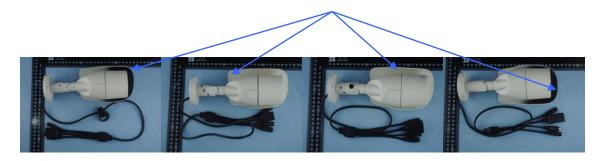

This device complies with Part 15 of the FCC Rules. Operation is subject to the following two conditions: (1) this device may not cause harmful interference, and (2) this device must accept any interference received, including interference that may cause undesired operation.

The Label must not be a stick-on paper label. The Label on these products must be permanently affixed to the product and readily visible at the time of purchase and must last the expected lifetime of the equipment not be readily detachable.

**Proposed Label Location on EUT** 

EUT Bottom View/Proposed FCC Mark Location