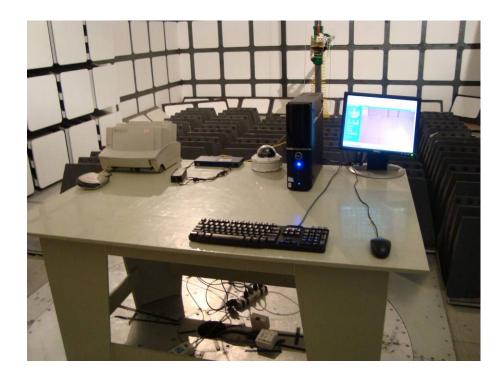

## Radiated Emissions - Front View (30-1000 MHz, Powered by AC/DC adapter)

Radiated Emissions - Rear View (30-1000 MHz, Powered by AC/DC adapter)

## Radiated Emissions - Front View (Above 1 GHz, Powered by AC/DC adapter)

Radiated Emissions - Rear View (Above 1 GHz, Powered by AC/DC adapter)

Radiated Emissions - Front View (30-1000 MHz, Powered by POE)