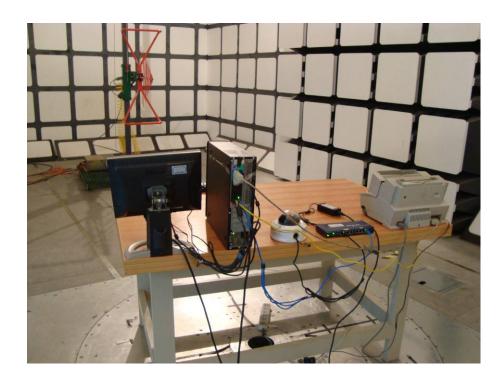

## Radiated Emissions - Front View (Above 1 GHz, Powered by AC/DC adapter)

Radiated Emissions - Rear View (Above 1 GHz, Powered by AC/DC adapter)

Radiated Emissions - Front View (30-1000 MHz, Powered by POE)

Radiated Emissions - Rear View (30-1000 MHz, Powered by POE)

Radiated Emissions - Front View (Above 1 GHz, Powered by POE)

Radiated Emissions - Rear View (Above 1 GHz, Powered by POE)