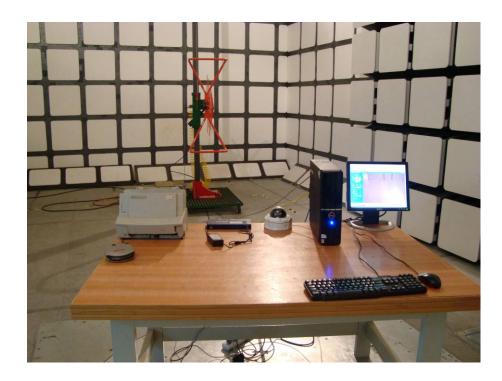

## Radiated Emissions - Front View (30-1000 MHz, Powered by AC/DC adapter)

Radiated Emissions - Rear View (30-1000 MHz, Powered by AC/DC adapter)

## Radiated Emissions - Front View (Above 1 GHz, Powered by AC/DC adapter)

Radiated Emissions - Rear View (Above 1 GHz, Powered by AC/DC adapter)

Radiated Emissions - Front View (30-1000 MHz, Powered by POE)