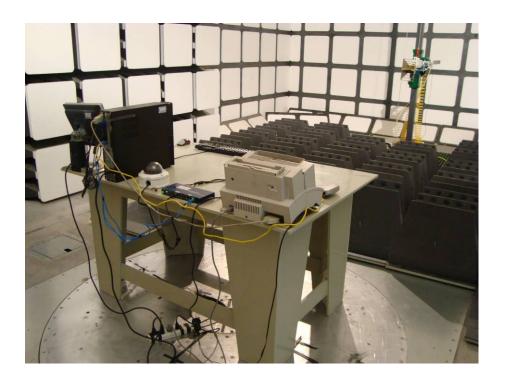

## Radiated Emissions - Front View (Above 1 GHz, Powered by AC/DC adapter)

Radiated Emissions - Rear View (Above 1 GHz, Powered by AC/DC adapter)

Radiated Emissions - Front View (30-1000 MHz, Powered by POE)

Radiated Emissions - Rear View (30-1000 MHz, Powered by POE)

Radiated Emissions - Front View (Above 1 GHz, Powered by POE)

Radiated Emissions - Rear View (Above 1 GHz, Powered by POE)