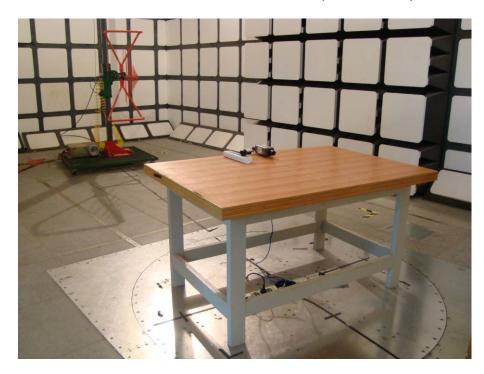

## **Conducted Disturbance at Mains Terminals - Front View**

**Conducted Disturbance at Mains Terminals - Side View** 

**Radiated Disturbance - Front View (Below 1GHz)** 

Radiated Disturbance - Rear View (Below 1GHz)