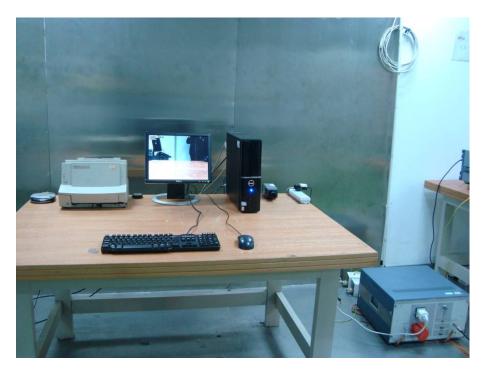

## **Conducted Disturbance at Mains Terminals - Front View**

**Conducted Disturbance at Mains Terminals - Side View** 

**Radiated Disturbance - Front View (Below 1GHz)** 

Radiated Disturbance - Rear View (Below 1GHz)