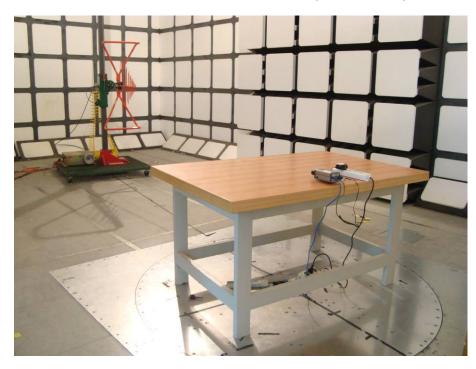

## **Conducted Disturbance at Mains Terminals - Front View**

**Conducted Disturbance at Mains Terminals - Side View** 

**Radiated Disturbance - Front View (Below 1GHz)** 

Radiated Disturbance - Rear View (Below 1GHz)