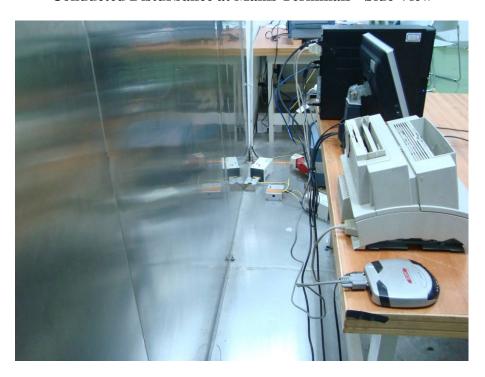

## **Conducted Disturbance at Mains Terminals - Front View**

**Conducted Disturbance at Mains Terminals - Side View** 

**Radiated Disturbance - Front View (Below 1GHz)** 

Radiated Disturbance - Rear View (Below 1GHz)