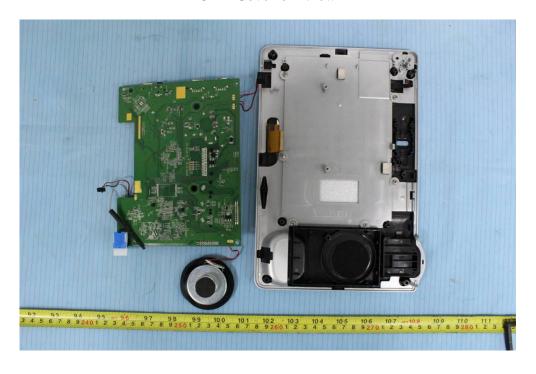

## **EXHIBIT C - EUT INTERNAL PHOTOGRAPHS**

**EUT – Cover off View 1** 

**EUT – Cover off View 2** 

**EUT – Cover off View 3** 

**EUT – Cover off View 4** 

**EUT – Main Board Top View 1** 

**EUT – Main Board Top View 2** 