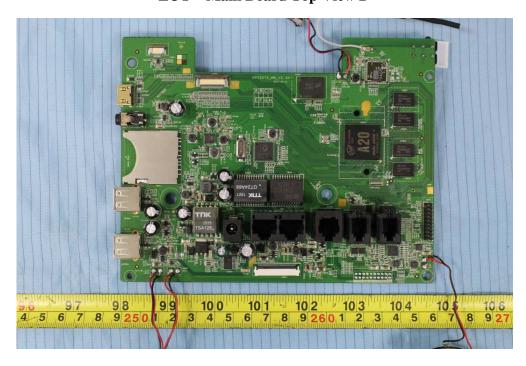

## **EXHIBIT C - EUT INTERNAL PHOTOGRAPHS**

**EUT – Cover off View 1** 

**EUT – Cover off View 2** 

**EUT – Cover off View 3** 

**EUT – Cover off View 4** 

**EUT – Main Board Top View 1** 

**EUT – Main Board Top View 2** 