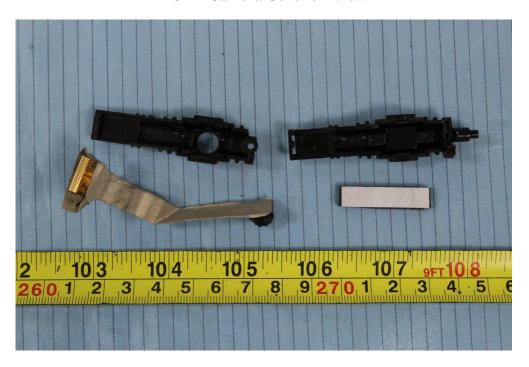

EUT – BT&WIFI Chip View 2

**EUT – Handset Cover off View** 

**EUT – Handset MIC View** 

**EUT – Handset Speaker Front View** 

EUT – Handset Speaker Rear View

**EUT – Camera All View** 

**EUT - Camera Cover off View** 