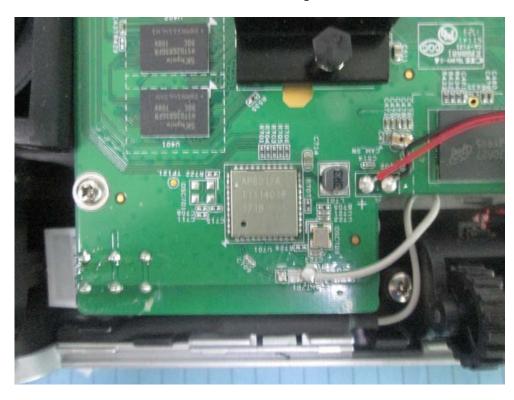

**EUT - Main Board Bottom View** 

**EUT – LCD Front View** 

**EUT - LCD Rear View** 

**EUT - LED Board Top View** 

**EUT – LED Board Bottom View** 

**EUT – Speaker Front View** 

EUT – Speaker Rear View

EUT – BT&WIFI Chip View 1

EUT – BT&WIFI Chip View 2

**EUT – Handset Cover off View** 

**EUT – Handset MIC View** 

**EUT – Handset Speaker Front View** 

EUT – Handset Speaker Rear View

**EUT – Camera All View** 

**EUT - Camera Cover off View** 