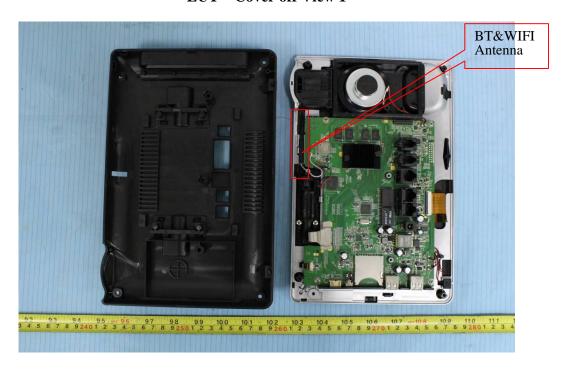

## **EXHIBIT C - EUT INTERNAL PHOTOGRAPHS**

**EUT – Cover off View 1** 

**EUT – Cover off View 2** 

**EUT – Cover off View 3** 

**EUT – Cover off View 4** 

**EUT – Main Board Top View 1** 

**EUT – Main Board Top View 2** 