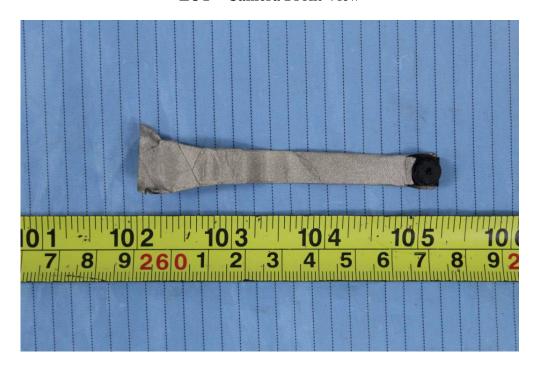

EUT – BT&WIFI Chip View 2

**EUT – Handset Cover off View** 

**EUT – Handset MIC View** 

**EUT – Handset Speaker Front View** 

EUT – Handset Speaker Rear View

**EUT – Camera All View** 

**EUT - Camera Cover off View** 