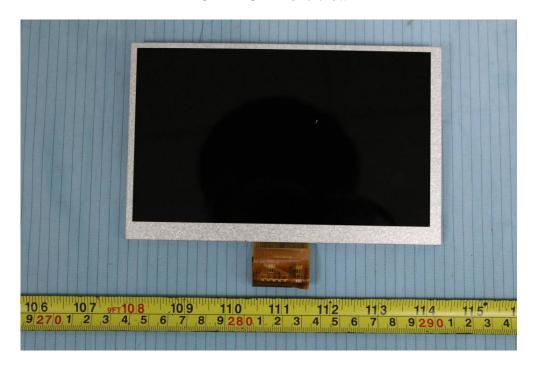

**EUT - Main Board Bottom View** 

**EUT – LCD Front View** 

**EUT - LCD Rear View** 

**EUT - LED Board Top View** 

**EUT – LED Board Bottom View** 

**EUT – Speaker Front View** 

EUT – Speaker Rear View

EUT – BT&WIFI Chip View 1