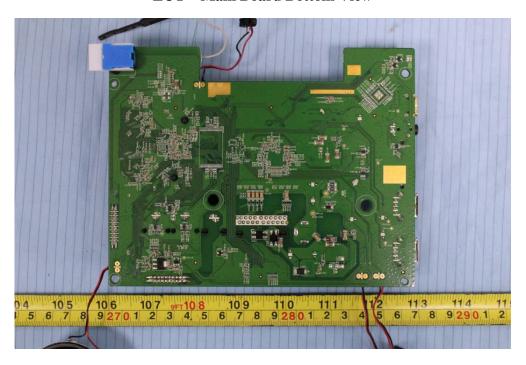

**EUT - Main Board Bottom View** 

**EUT – LCD Front View** 

**EUT - LCD Rear View** 

**EUT - LED Board Top View** 

**EUT – LED Board Bottom View** 

**EUT – Speaker Front View** 

EUT – Speaker Rear View

EUT – BT&WIFI Chip View 1