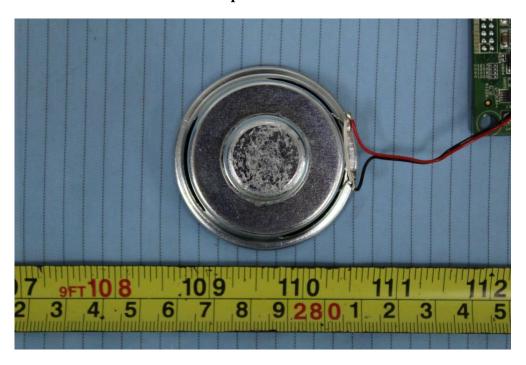

**EUT - Main Board Bottom View** 

**EUT – LCD Front View** 

**EUT - LCD Rear View** 

**EUT - LED Board Top View** 

**EUT – LED Board Bottom View** 

**EUT – Speaker Front View** 

EUT – Speaker Rear View

EUT – BT&WIFI Chip View 1