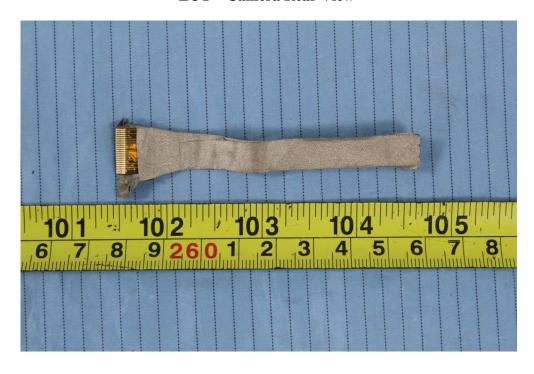

**EUT – Camera Front View** 

**EUT – Camera Front Shielding off View** 

**EUT – Camera Rear View** 

**EUT – Camera Rear Shielding off View** 