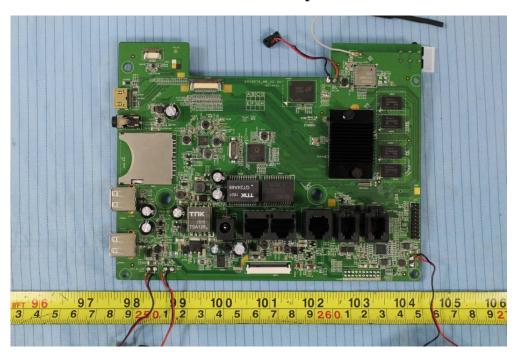

## **EXHIBIT C - EUT INTERNAL PHOTOGRAPHS**

**EUT – Cover off View 1** 

**EUT – Cover off View 2** 

**EUT – Cover off View 3** 

**EUT – Cover off View 4** 

**EUT – Main Board Top View 1** 

**EUT – Main Board Top View 2** 