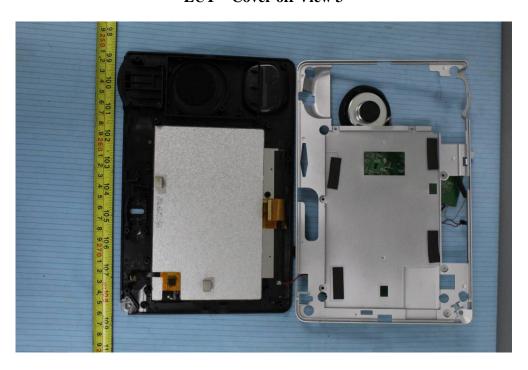

## **EXHIBIT C - EUT INTERNAL PHOTOGRAPHS**

**EUT – Cover off View 1** 

**EUT – Cover off View 2** 

**EUT – Cover off View 3** 

**EUT – Cover off View 4** 

**EUT – Main Board Top View 1** 

**EUT – Main Board Top View 2** 