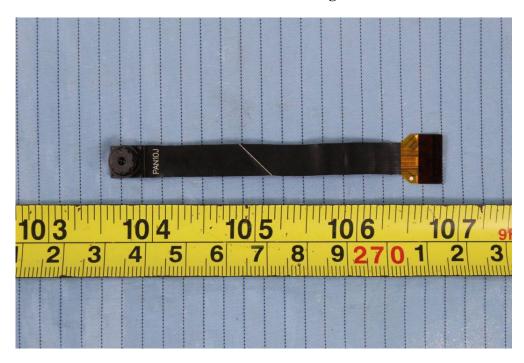

**EUT – Camera Front View** 

**EUT – Camera Front Shielding off View** 

**EUT – Camera Rear View** 

**EUT – Camera Rear Shielding off View** 