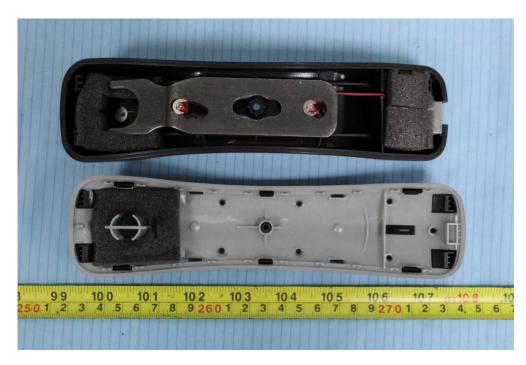

## **EXHIBIT C - EUT INTERNAL PHOTOGRAPHS**

**EUT – Cover off View 1** 

**EUT – Cover off View 2** 

**EUT – Cover off View 3** 

**EUT – Cover off View 4** 

**EUT – Main Board Top View 1** 

**EUT – Main Board Top View 2** 