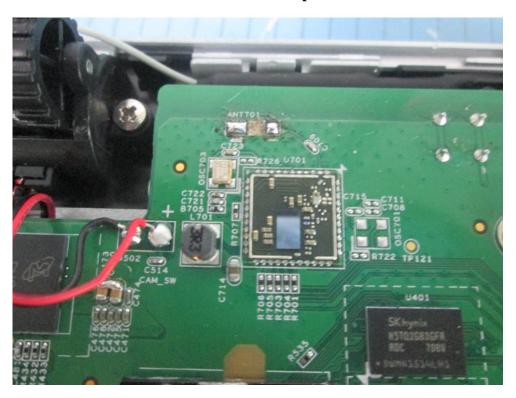

**EUT - Main Board Bottom View** 

**EUT – LCD Front View** 

**EUT - LCD Rear View** 

**EUT - LED Board Top View** 

**EUT – LED Board Bottom View** 

**EUT – Speaker Front View** 

EUT – Speaker Rear View

EUT – BT&WIFI Chip View 1

EUT – BT&WIFI Chip View 2

**EUT – Handset Cover off View** 

**EUT – Handset MIC View** 

**EUT – Handset Speaker Front View** 

EUT – Handset Speaker Rear View

**EUT – Camera All View** 

**EUT - Camera Cover off View** 