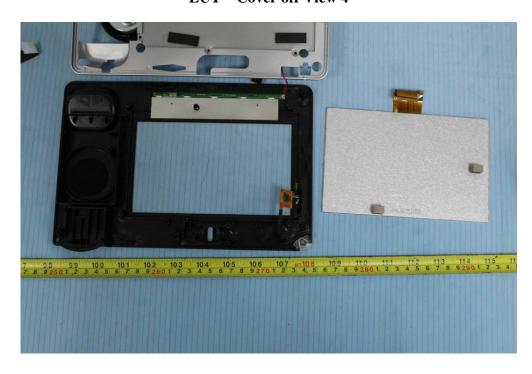

## **EXHIBIT C - EUT INTERNAL PHOTOGRAPHS**

**EUT – Cover off View 1** 

**EUT – Cover off View 2** 

**EUT – Cover off View 3** 

**EUT – Cover off View 4** 

**EUT – Main Board Top View 1** 

**EUT – Main Board Top View 2** 