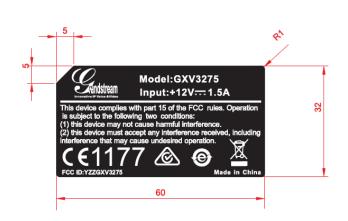

## Proposed FCC&CE Label Sample&Label Location

## Proposed FCC Label Format:

| 序 号 | 标 记 |      | 变 更 描 述 | 日 期        |
|-----|-----|------|---------|------------|
| 01  |     | 原始设计 |         | 2014.03.18 |
|     |     |      |         |            |
|     |     |      |         | ·          |
|     |     |      |         |            |
|     |     |      |         |            |
|     |     |      |         |            |
|     |     |      |         |            |
|     |     |      |         |            |
|     |     |      |         |            |
|     |     |      |         |            |
|     |     |      |         |            |
|     |     |      |         |            |
|     |     |      |         |            |

- 技术要求: 1. 尺寸: 60\*32mm,四周倒圆角R=1, C=5, 厚度0.25 ± 0.05, CE等LOGO大于5mm,公差+2mm
- 2. 公差: -0.1mm 3. 材质: 磨砂PC,带3M背胶,要求高温70度,高湿90%,低温-25度时间各8小时环境下不脱落不翘起不起泡 4. 颜色: 底色黑色,文字和LOGO为白色
- 5. 量产前需样品承认

## Specifications:

Text is black in color and is left justified. Labels are printed in indelible ink on permanent adhesive backing and shall be affixed at a conspicuous location on the EUT.