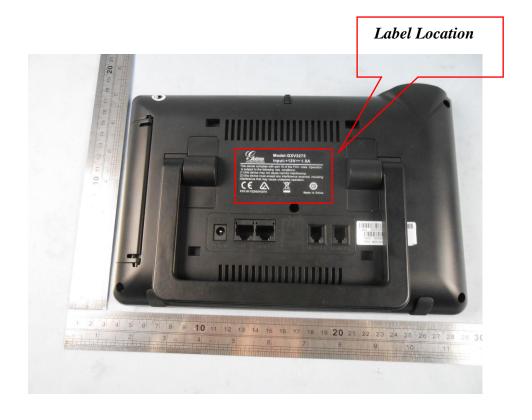

## Proposed FCC&CE Label Sample&Label Location

## Specifications:

Text is black in color and is left justified. Labels are printed in indelible ink on permanent adhesive backing and shall be affixed at a conspicuous location on the EUT.