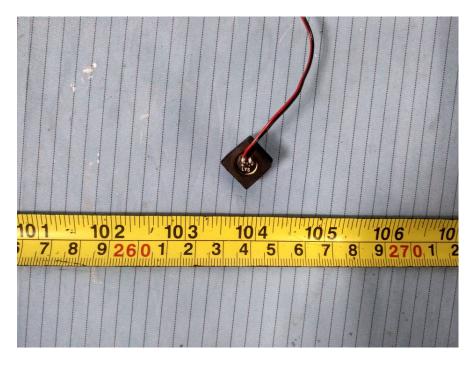

#### EUT – MIC View

EUT – LCD Top View

**EUT – LCD Bottom View** 

**EUT – Speaker Top View** 

**EUT – Speaker Bottom View** 

EUT – Antenna View

**EUT – Handset Cover off View 1** 

EUT – Handset Cover off View 2