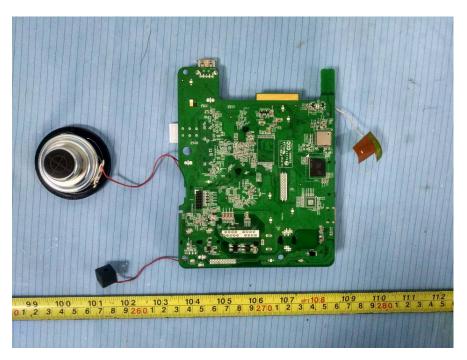

#### EUT – Main Board 2 Bottom View

**EUT – IC Chip View** 

# EUT – BT&WIFI Chip View

EUT – Camera View 1