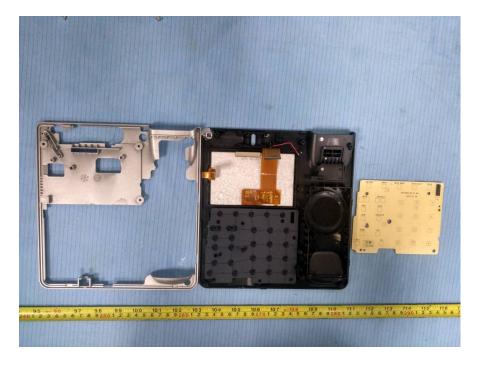

# **EXHIBIT C - EUT INTERNAL PHOTOGRAPHS**

**EUT – Cover off View 1** 



EUT – Cover off View 2



### EUT – Cover off View 3



EUT – Cover off View 4



### EUT – Cover off View 5



EUT – Main Board 1 Top View



## EUT – Main Board 1 Top Shielding off View



**EUT – Main Board 1 Bottom View** 





EUT – Main Board 2 Top View



EUT – Main Board 1 Bottom Shielding off View

#### EUT – Main Board 2 Bottom View



**EUT – IC Chip View** 



# EUT – BT&WIFI Chip View



EUT – Camera View 1



#### EUT – Camera View 2



#### EUT – MIC View



EUT – LCD Top View



**EUT – LCD Bottom View** 



**EUT – Speaker Top View** 



**EUT – Speaker Bottom View** 



EUT – Antenna View



**EUT – Handset Cover off View 1** 



EUT – Handset Cover off View 2



**EUT – Handset Speaker Top View** 





**EUT – Handset Speaker Bottom View** 

**EUT – Handset MIC View**