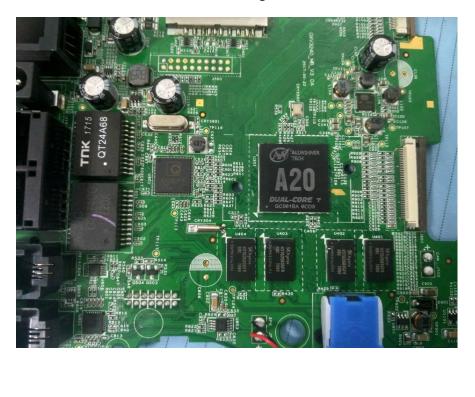

# **EXHIBIT C - EUT INTERNAL PHOTOGRAPHS**

**EUT – Cover off View 1** 



EUT – Cover off View 2



### EUT – Cover off View 3



EUT – Cover off View 4



### EUT – Cover off View 5



EUT – Main Board 1 Top View



## EUT – Main Board 1 Top Shielding off View



**EUT – Main Board 1 Bottom View** 





EUT – Main Board 2 Top View



EUT – Main Board 1 Bottom Shielding off View

#### EUT – Main Board 2 Bottom View



**EUT – IC Chip View** 



# EUT – BT&WIFI Chip View



EUT – Camera View 1



#### EUT – Camera View 2



#### EUT – MIC View



EUT – LCD Top View



**EUT – LCD Bottom View** 



**EUT – Speaker Top View** 



**EUT – Speaker Bottom View** 



EUT – Antenna View



**EUT – Handset Cover off View 1** 



EUT – Handset Cover off View 2



**EUT – Handset Speaker Top View** 





**EUT – Handset Speaker Bottom View** 

**EUT – Handset MIC View**