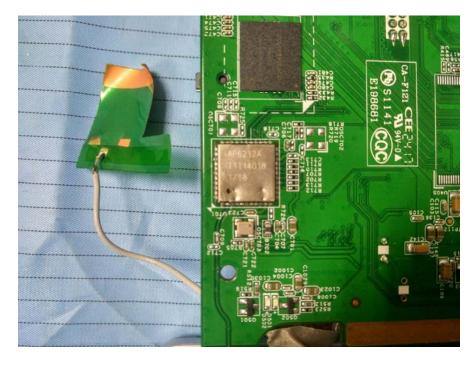

# **EXHIBIT C - EUT INTERNAL PHOTOGRAPHS**

**EUT – Cover off View 1** 



EUT – Cover off View 2



### EUT – Cover off View 3



EUT – Cover off View 4



### EUT – Cover off View 5



EUT – Main Board 1 Top View



## EUT – Main Board 1 Top Shielding off View



**EUT – Main Board 1 Bottom View** 





EUT – Main Board 2 Top View



EUT – Main Board 1 Bottom Shielding off View

#### EUT – Main Board 2 Bottom View



**EUT – IC Chip View** 



# EUT – BT&WIFI Chip View



EUT – Camera View 1



#### EUT – Camera View 2



#### EUT – MIC View



EUT – LCD Top View



**EUT – LCD Bottom View** 



**EUT – Speaker Top View** 



**EUT – Speaker Bottom View** 



EUT – Antenna View



**EUT – Handset Cover off View 1** 



EUT – Handset Cover off View 2



**EUT – Handset Speaker Top View** 





**EUT – Handset Speaker Bottom View** 

**EUT – Handset MIC View**