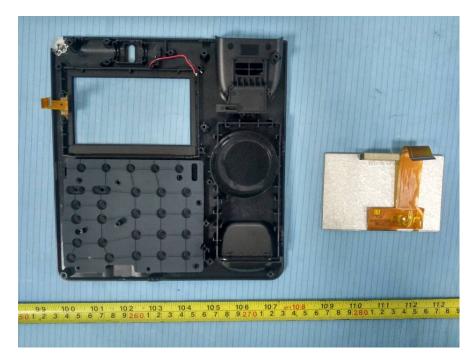

# **EXHIBIT C - EUT INTERNAL PHOTOGRAPHS**

**EUT – Cover off View 1** 

EUT – Cover off View 2

### EUT – Cover off View 3

EUT – Cover off View 4

### EUT – Cover off View 5

EUT – Main Board 1 Top View