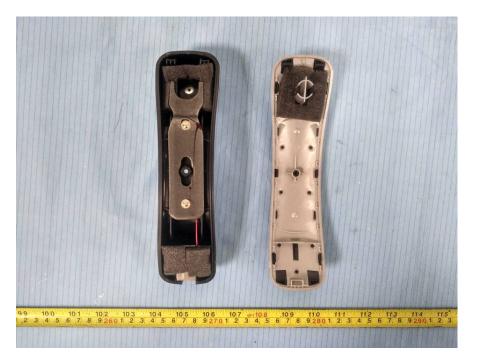

#### EUT – MIC View

EUT – LCD Top View

**EUT – LCD Bottom View** 

**EUT – Speaker Top View** 

**EUT – Speaker Bottom View** 

EUT – Antenna View

**EUT – Handset Cover off View 1** 

EUT – Handset Cover off View 2