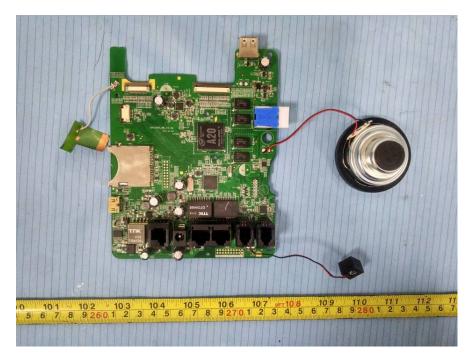

## EUT – Main Board 1 Top Shielding off View

**EUT – Main Board 1 Bottom View** 

EUT – Main Board 2 Top View

EUT – Main Board 1 Bottom Shielding off View

#### EUT – Main Board 2 Bottom View

**EUT – IC Chip View** 