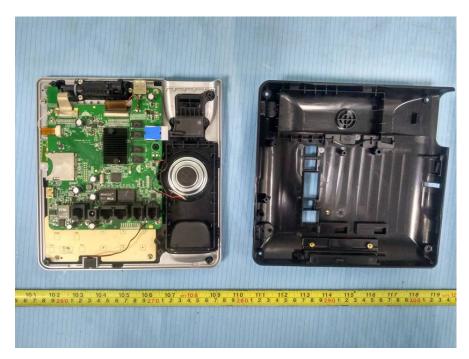

# **EXHIBIT C - EUT INTERNAL PHOTOGRAPHS**

**EUT – Cover off View 1** 

EUT – Cover off View 2