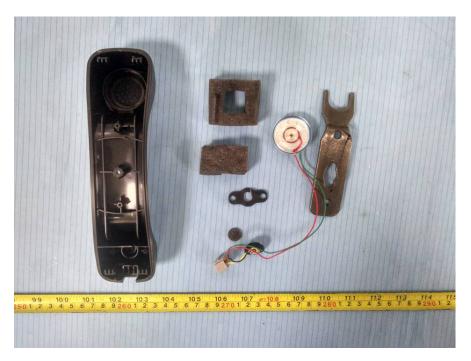

#### EUT – MIC View

EUT – LCD Top View

**EUT – LCD Bottom View** 

**EUT – Speaker Top View** 

**EUT – Speaker Bottom View** 

EUT – Antenna View

**EUT – Handset Cover off View 1** 

EUT – Handset Cover off View 2

**EUT – Handset Speaker Top View** 

**EUT – Handset Speaker Bottom View** 

**EUT – Handset MIC View** 