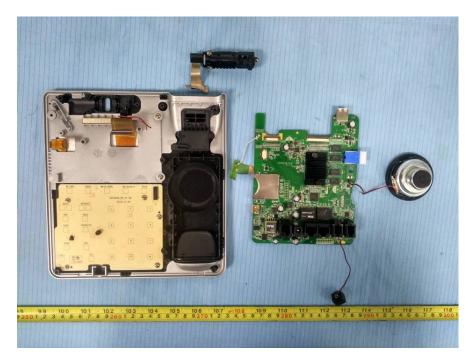

# **EXHIBIT C - EUT INTERNAL PHOTOGRAPHS**

**EUT – Cover off View 1** 



EUT – Cover off View 2



### EUT – Cover off View 3



EUT – Cover off View 4



### EUT – Cover off View 5



EUT – Main Board 1 Top View



## EUT – Main Board 1 Top Shielding off View



**EUT – Main Board 1 Bottom View** 





EUT – Main Board 2 Top View



EUT – Main Board 1 Bottom Shielding off View

#### EUT – Main Board 2 Bottom View



**EUT – IC Chip View** 



# EUT – BT&WIFI Chip View



EUT – Camera View 1



#### EUT – Camera View 2



#### EUT – MIC View



EUT – LCD Top View



**EUT – LCD Bottom View** 



**EUT – Speaker Top View** 



**EUT – Speaker Bottom View** 



EUT – Antenna View



**EUT – Handset Cover off View 1** 



EUT – Handset Cover off View 2



**EUT – Handset Speaker Top View** 





**EUT – Handset Speaker Bottom View** 

**EUT – Handset MIC View**