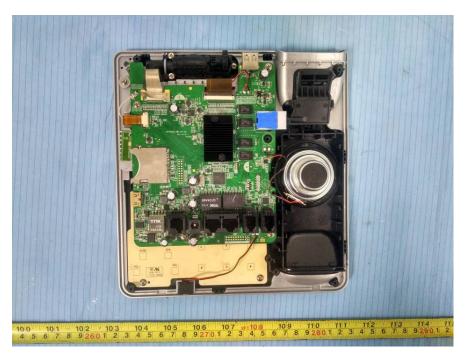

# **EXHIBIT C - EUT INTERNAL PHOTOGRAPHS**

**EUT – Cover off View 1** 



EUT – Cover off View 2



### EUT – Cover off View 3



EUT – Cover off View 4



### EUT – Cover off View 5



EUT – Main Board 1 Top View



## EUT – Main Board 1 Top Shielding off View



**EUT – Main Board 1 Bottom View** 





EUT – Main Board 2 Top View



EUT – Main Board 1 Bottom Shielding off View

#### EUT – Main Board 2 Bottom View



**EUT – IC Chip View** 



# EUT – BT&WIFI Chip View



EUT – Camera View 1



#### EUT – Camera View 2



#### EUT – MIC View



EUT – LCD Top View



**EUT – LCD Bottom View** 



**EUT – Speaker Top View** 



**EUT – Speaker Bottom View** 



EUT – Antenna View



**EUT – Handset Cover off View 1** 



EUT – Handset Cover off View 2



**EUT – Handset Speaker Top View** 





**EUT – Handset Speaker Bottom View** 

**EUT – Handset MIC View**