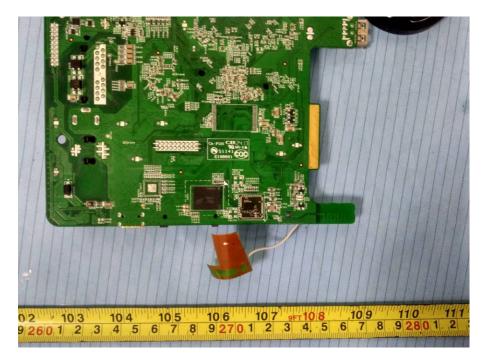

### EUT – Cover off View 5

EUT – Main Board 1 Top View

## EUT – Main Board 1 Top Shielding off View

**EUT – Main Board 1 Bottom View** 

EUT – Main Board 2 Top View

EUT – Main Board 1 Bottom Shielding off View