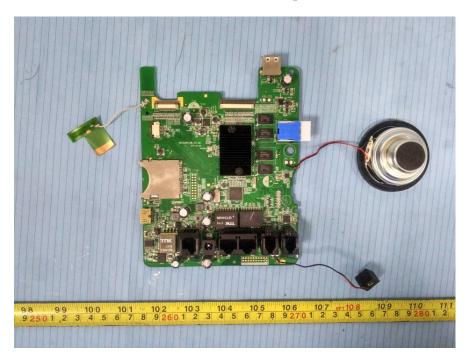

### EUT – Cover off View 5

EUT – Main Board 1 Top View

## EUT – Main Board 1 Top Shielding off View

**EUT – Main Board 1 Bottom View** 

EUT – Main Board 2 Top View

EUT – Main Board 1 Bottom Shielding off View