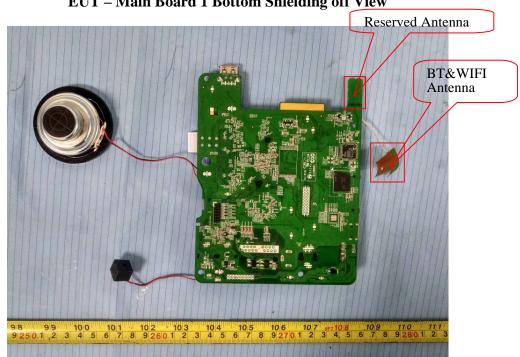

## EUT – Main Board 1 Top Shielding off View

**EUT – Main Board 1 Bottom View** 

EUT – Main Board 2 Top View

EUT – Main Board 1 Bottom Shielding off View