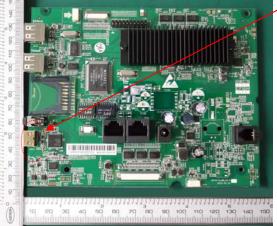

1. Updated Hardware Version from Version 1.3 to Version 2.6.

Between two versions main changes are hardware version's upgrade and add a HDMI output port. And they have the similar circuit function and the same product exterior&stucture except for PCB layout and electricity parameter ,Anythings else are the same. For more detailed please refer to the PCB front&rear View as below:

GXV3174 front view for Version 1.3

GXV3174 front view for Version 2.6

Added a
HDMI
output port

GXV3174 rear view for Version 1.3

GXV3174 rear view for Version 2.6

Fax:86-0755-26014601

Sincerely,

Wei Ning/Deputy management