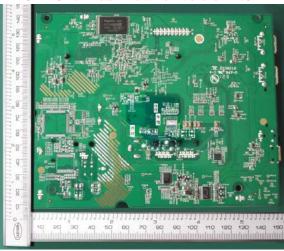

1. Updated Hardware Version from Version 1.3 to Version 2.6.

Between two versions main changes are hardware version's upgrade and add a HDMI output port. And they have the similar circuit function and the same product exterior&stucture except for PCB layout and electricity parameter ,Anythings else are the same. For more detailed please refer to the PCB front&rear View as below:

GXV3174 front view for Version 1.3

GXV3174 front view for Version 2.6

Added a
HDMI
output port

GXV3174 rear view for Version 1.3

GXV3174 rear view for Version 2.6

Fax:86-0755-26014601

Sincerely,

Wei Ning/Deputy management