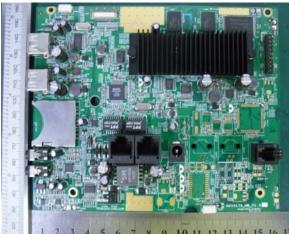

1. Updated Hardware Version from Version 1.3 to Version 2.6.

Between two versions main changes are hardware version's upgrade and add a HDMI output port. And they have the similar circuit function and the same product exterior&stucture except for PCB layout and electricity parameter ,Anythings else are the same. For more detailed please refer to the PCB front&rear View as below:

GXV3174 front view for Version 1.3

GXV3174 front view for Version 2.6

Added a
HDMI
output port

GXV3174 rear view for Version 1.3

GXV3174 rear view for Version 2.6

Fax:86-0755-26014601

Sincerely,

Wei Ning/Deputy management