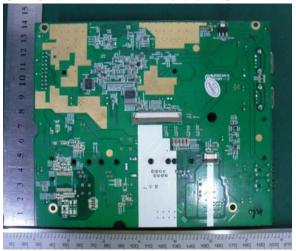

1. Updated Hardware Version from Version 1.3 to Version 2.6.

Between two versions main changes are hardware version's upgrade and add a HDMI output port. And they have the similar circuit function and the same product exterior&stucture except for PCB layout and electricity parameter ,Anythings else are the same. For more detailed please refer to the PCB front&rear View as below:

GXV3174 front view for Version 1.3

GXV3174 front view for Version 2.6

Added a
HDMI
output port

GXV3174 rear view for Version 1.3

GXV3174 rear view for Version 2.6

Fax:86-0755-26014601

Sincerely,

Wei Ning/Deputy management