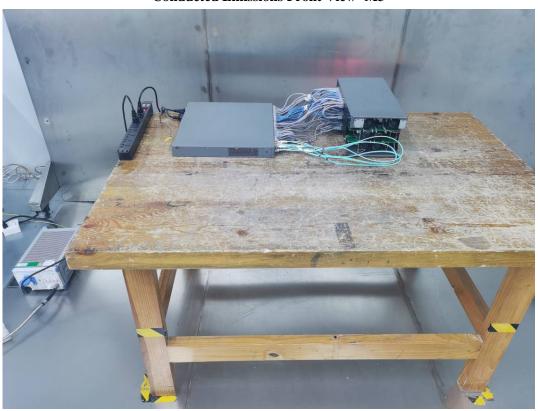

## **Conducted Emissions Front View -M1**

**Conducted Emissions Side View-M1** 