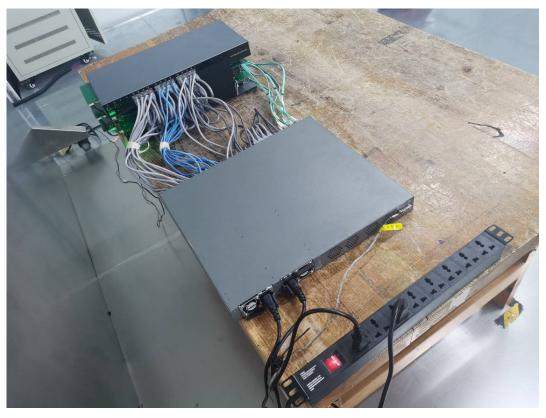

## **Conducted Emissions Front View -M1**

**Conducted Emissions Side View-M1** 