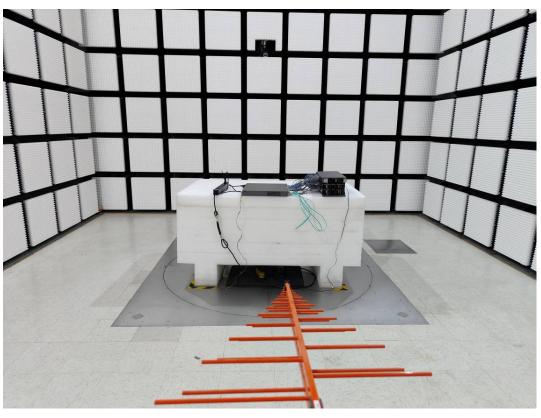

## **Conducted Emissions Front View -M3**

**Conducted Emissions Side View-M3** 

Radiated Emission Below 1GHz Front View -M1

Radiated Emission Below 1GHz rear View -M1

Radiated Emission Below 1GHz Front View -M2

Radiated Emission Below 1GHz rear View -M2

Radiated Emission Below 1GHz Front View -M3

Radiated Emission Below 1GHz rear View -M3

Radiated Emission Above 1GHz Front View -M1

Radiated Emission Above 1GHz rear View -M1