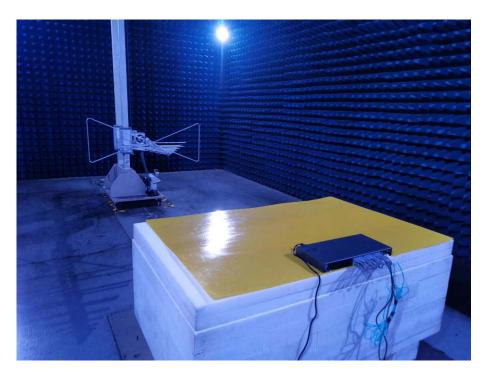

Test mode 3: System operation with Full load (AY030P-1HF01)

Test Photos Page 2 of 6

Photo of Radiated Emission Measurement (Above 1G)

Test mode 1: System operation with Full load (R0001A(RB030W05-1202500))

Test mode 2: System operation with Full load (UES30-120250SPA-0P1)

Test mode 3: System operation with Full load (AY030P-1HF01)

Test Photos Page 3 of 6

Multiple Model: GWN7802

Photo of Conducted Emission Measurement