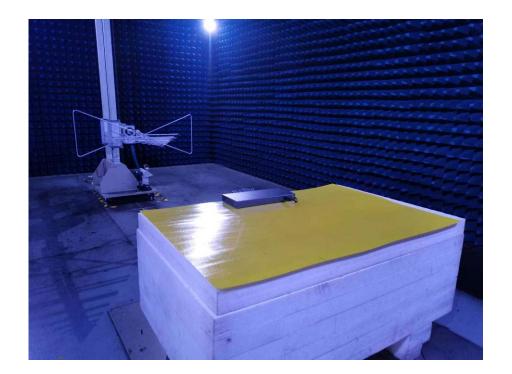

Test Photos Page 1 of 6

Photo of Radiated Emission Measurement (Below 1G)

Test mode 1: System operation with Full load (R0001A(RB030W05-1202500))

Test mode 2: System operation with Full load (UES30-120250SPA-0P1)

Test mode 3: System operation with Full load (AY030P-1HF01)

Test Photos Page 2 of 6

Photo of Radiated Emission Measurement (Above 1G)

Test mode 1: System operation with Full load (R0001A(RB030W05-1202500))