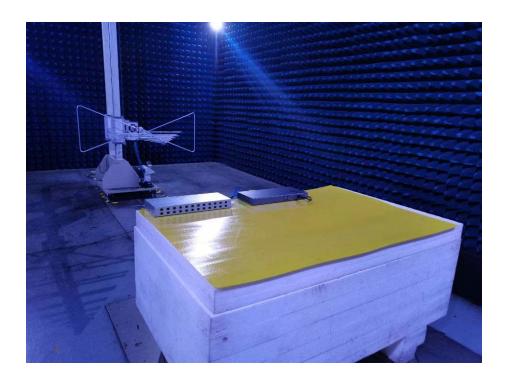

Test Photos Page 1 of 3

Photo of Radiated Emission Measurement (Below 1G)

Test mode 1: System operation with Full load (G0591)

Test mode 2: System operation with Full load (RB260W04)

Test mode 3: System operation with Full load (UES267-SPA-M2-0P)