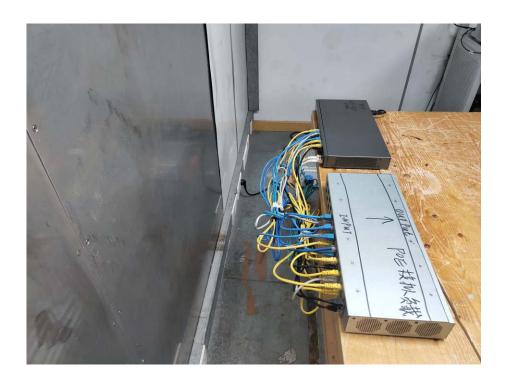

Photo of Conducted Emission Measurement

Test mode 1: System operation with Full load (G0591)

Test mode 2: System operation with Full load (RB260W04)

Test mode 3: System operation with Full load (UES267-SPA-M2-0P)