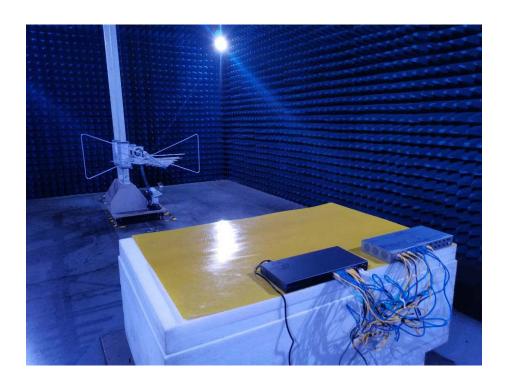

Test Photos Page 2 of 3

Photo of Radiated Emission Measurement (Above 1G)

Test mode 1: System operation with Full load (G0591)

Test mode 2: System operation with Full load (RB260W04)

Test mode 3: System operation with Full load (UES267-SPA-M2-0P)