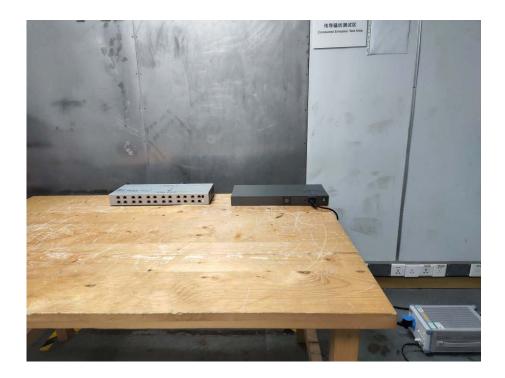

Photo of Conducted Emission Measurement

Test mode 1: System operation with Full load (G0591)

Test mode 2: System operation with Full load (RB260W04)

Test mode 3: System operation with Full load (UES267-SPA-M2-0P)