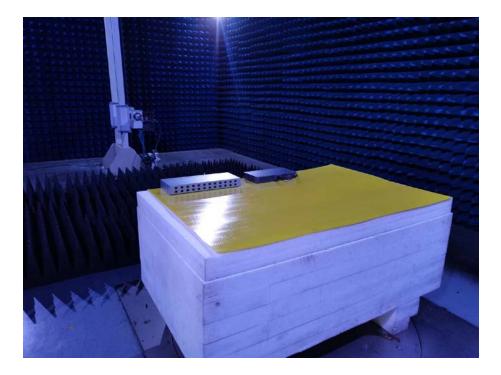

Photo of Conducted Emission Measurement Test mode 1: System operation with Full load (G0970) Test mode 2: System operation with Full load (RB150W01) Test mode 3: System operation with Full load (BOF-150D54+12I)