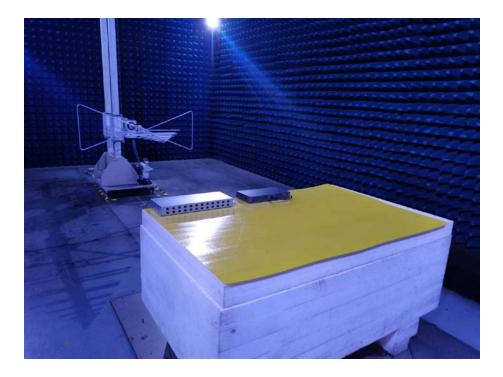

Photo of Radiated Emission Measurement (Below 1G) Test mode 1: System operation with Full load (G0970) Test mode 2: System operation with Full load (RB150W01) Test mode 3: System operation with Full load (BOF-150D54+12I)

Photo of Radiated Emission Measurement (Above 1G) Test mode 1: System operation with Full load (G0970) Test mode 2: System operation with Full load (RB150W01) Test mode 3: System operation with Full load (BOF-150D54+12I)