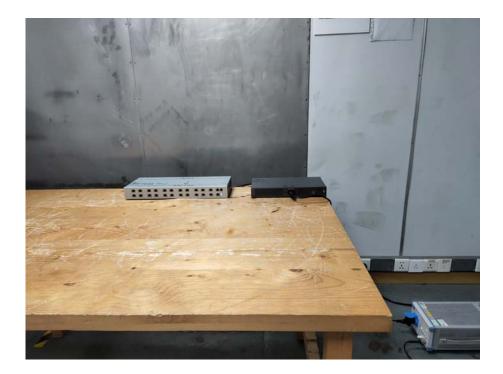

Photo of Conducted Emission Measurement Test mode 1: System operation with Full load (G0970) Test mode 2: System operation with Full load (RB150W01) Test mode 3: System operation with Full load (BOF-150D54+12I)