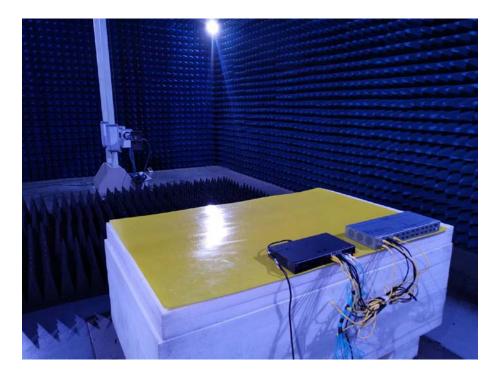

Photo of Radiated Emission Measurement (Below 1G) Test mode 1: System operation with Full load (G0970) Test mode 2: System operation with Full load (RB150W01) Test mode 3: System operation with Full load (BOF-150D54+12I)

Photo of Radiated Emission Measurement (Above 1G) Test mode 1: System operation with Full load (G0970) Test mode 2: System operation with Full load (RB150W01) Test mode 3: System operation with Full load (BOF-150D54+12I)