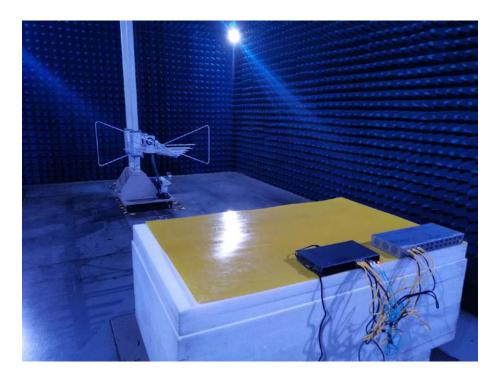

Photo of Radiated Emission Measurement (Below 1G) Test mode 1: System operation with Full load (G0970) Test mode 2: System operation with Full load (RB150W01) Test mode 3: System operation with Full load (BOF-150D54+12I)

Photo of Radiated Emission Measurement (Above 1G) Test mode 1: System operation with Full load (G0970) Test mode 2: System operation with Full load (RB150W01) Test mode 3: System operation with Full load (BOF-150D54+12I)