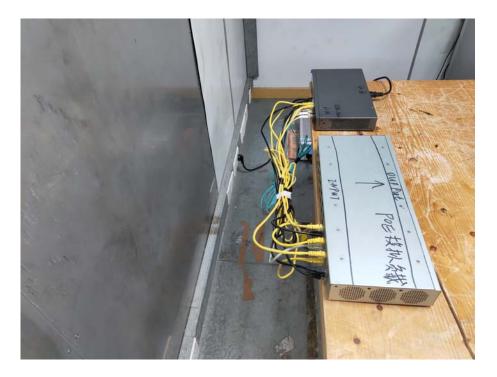

Photo of Conducted Emission Measurement Test mode 1: System operation with Full load (G0970) Test mode 2: System operation with Full load (RB150W01) Test mode 3: System operation with Full load (BOF-150D54+12I)