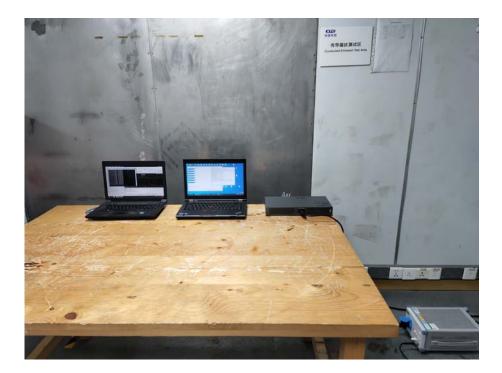

Photo of Conducted Emission Measurement

Test mode 1: System operation with Full load (R0001A(RB030W05-1202500))

Test mode 2: System operation with Full load (UES30-120250SPA-0P1)

Test mode 3: System operation with Full load (AY030P-1HF01)