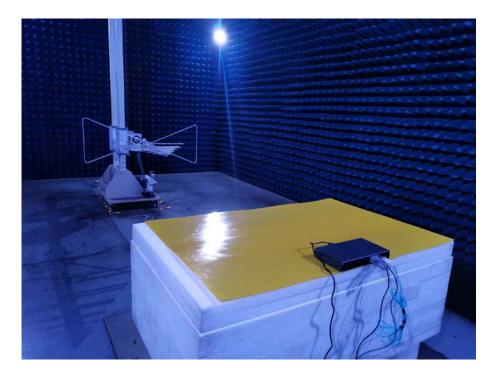

Photo of Radiated Emission Measurement (Below 1G) Test mode 1: System operation with Full load (R0001A(RB030W05-1202500)) Test mode 2: System operation with Full load (UES30-120250SPA-0P1) Test mode 3: System operation with Full load (AY030P-1HF01)

Photo of Radiated Emission Measurement (Above 1G) Test mode 1: System operation with Full load (R0001A(RB030W05-1202500)) Test mode 2: System operation with Full load (UES30-120250SPA-0P1) Test mode 3: System operation with Full load (AY030P-1HF01)