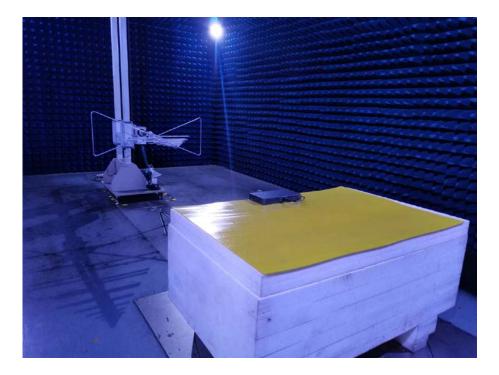

Photo of Radiated Emission Measurement (Below 1G) Test mode 1: System operation with Full load (R0001A(RB030W05-1202500)) Test mode 2: System operation with Full load (UES30-120250SPA-0P1) Test mode 3: System operation with Full load (AY030P-1HF01)

Photo of Radiated Emission Measurement (Above 1G) Test mode 1: System operation with Full load (R0001A(RB030W05-1202500)) Test mode 2: System operation with Full load (UES30-120250SPA-0P1) Test mode 3: System operation with Full load (AY030P-1HF01)