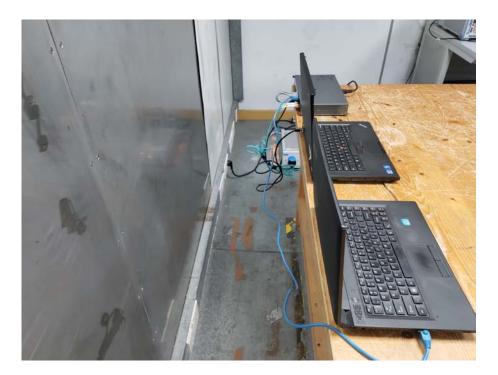

Photo of Conducted Emission Measurement

Test mode 1: System operation with Full load (R0001A(RB030W05-1202500))

Test mode 2: System operation with Full load (UES30-120250SPA-0P1)

Test mode 3: System operation with Full load (AY030P-1HF01)