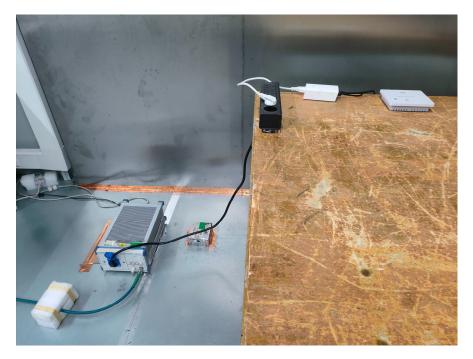

## **EXHIBIT D - TEST SETUP PHOTOGRAPHS**

Test Mode 1

**Conducted Emissions Front View** 