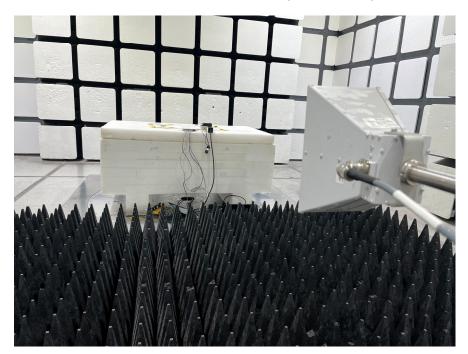

## Test Mode 2

**Conducted Emissions Front View** 

**Conducted Emissions Side View** 

Radiated Emissions Front View (Below 1 GHz)

Radiated Emissions Rear View (Below 1 GHz)

Radiated Emissions Front View (Above 1 GHz)

Radiated Emissions Rear View (Above 1 GHz)