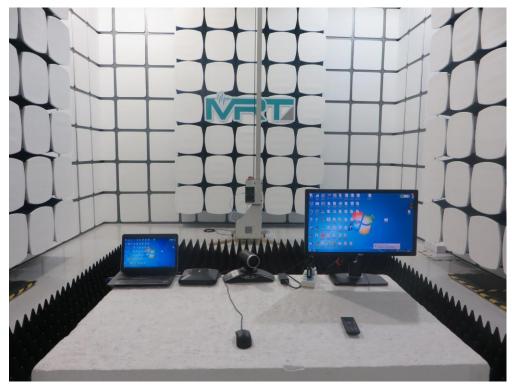

Description: Radiated Emission Test Setup for  $1\text{GHz} \sim 18\text{GHz}$ 

Description: Radiated Emission Test Setup for 30MHz  $\sim$  1GHz

Description: Radiated Emission Test Setup for  $1\text{GHz} \sim 18\text{GHz}$ 

Description: Radiated Emission Test Setup for  $18\text{GHz} \sim 40\text{GHz}$ 