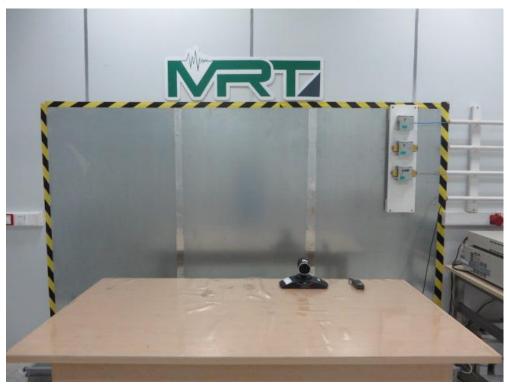

## FCC Part15B Test Setup Photo

Description: Front View of the Conducted Emission Test Setup for 0.15kHz ~ 30MHz

Description: Back View of the Conducted Emission Test Setup for  $0.15 kHz \sim 30 MHz$ 

Description: Radiated Emission Test Setup for 30MHz ~ 1GHz