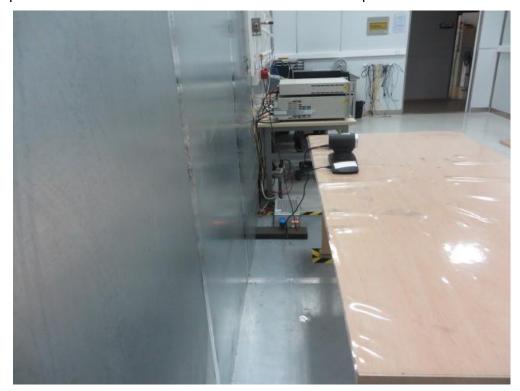

## FCC Part15B Test Setup Photo

Description: Front View of the Conducted Emission Test Setup for 0.15kHz ~ 30MHz

Description: Back View of the Conducted Emission Test Setup for  $0.15 kHz \sim 30 MHz$ 

Description: Radiated Emission Test Setup for 30MHz ~ 1GHz