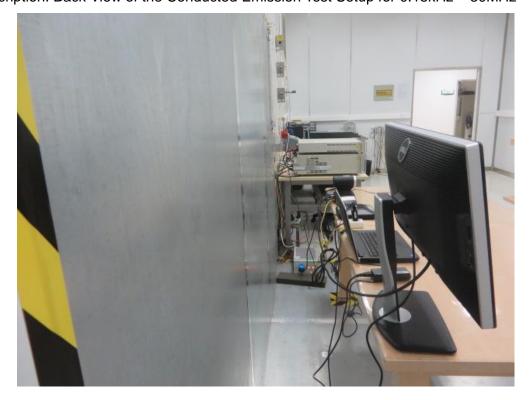

## FCC Part15B Test Setup Photo

Description: Front View of the Conducted Emission Test Setup for 0.15kHz ~ 30MHz

Description: Back View of the Conducted Emission Test Setup for  $0.15 kHz \sim 30 MHz$ 

Description: Radiated Emission Test Setup for 30MHz ~ 1GHz