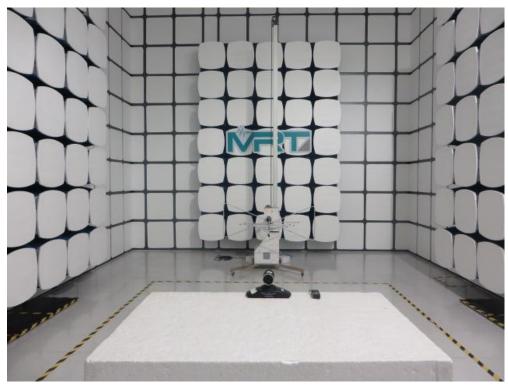

Description: Radiated Emission Test Setup for  $1\text{GHz} \sim 18\text{GHz}$ 

Description: Radiated Emission Test Setup for 30MHz  $\sim$  1GHz

Description: Radiated Emission Test Setup for  $1\text{GHz} \sim 18\text{GHz}$ 

Description: Radiated Emission Test Setup for  $18\text{GHz} \sim 40\text{GHz}$ 