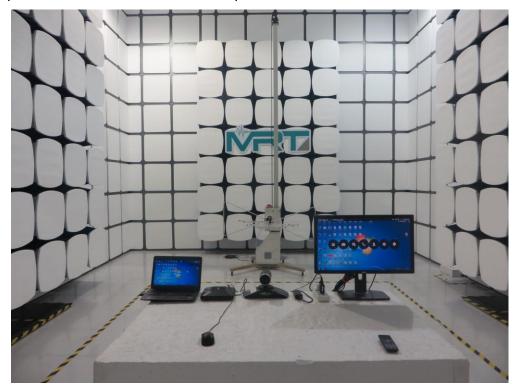

## FCC Part15B Test Setup Photo

Description: Front View of the Conducted Emission Test Setup for 0.15kHz ~ 30MHz

Description: Back View of the Conducted Emission Test Setup for  $0.15 kHz \sim 30 MHz$ 

Description: Radiated Emission Test Setup for 30MHz ~ 1GHz

Description: Radiated Emission Test Setup for  $1\text{GHz} \sim 18\text{GHz}$ 