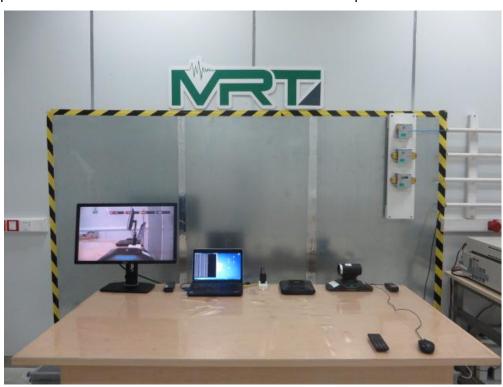

## FCC Part15B Test Setup Photo

Description: Front View of the Conducted Emission Test Setup for 0.15kHz ~ 30MHz

Description: Back View of the Conducted Emission Test Setup for  $0.15 kHz \sim 30 MHz$ 

Description: Radiated Emission Test Setup for 30MHz ~ 1GHz