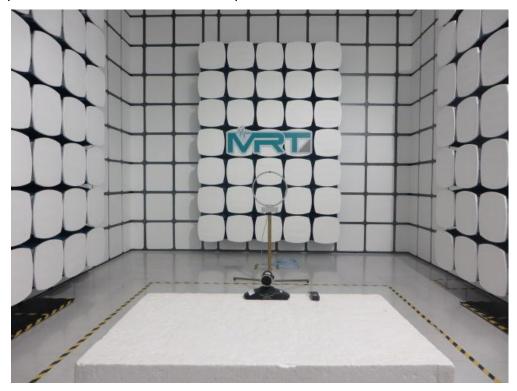

## FCC Part15B Test Setup Photo

Description: Front View of the Conducted Emission Test Setup for 0.15kHz ~ 30MHz

Description: Back View of the Conducted Emission Test Setup for  $0.15 kHz \sim 30 MHz$ 

Description: Radiated Emission Test Setup for 30MHz ~ 1GHz

Description: Radiated Emission Test Setup for  $1\text{GHz} \sim 18\text{GHz}$ 